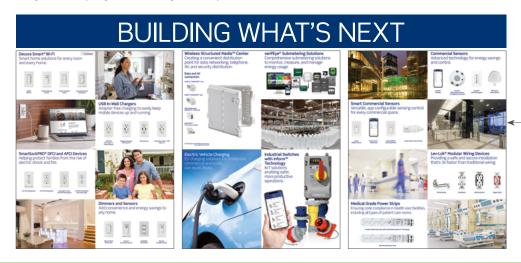

#### **UPDATE YOUR WALL SPACE** WITH THE LATEST LEVITON PRODUCT SOLUTIONS

Leviton's new wall display system is a modular product display designed to simply hang on existing slat wall. Wall display sets can range in width from 4', 6', 8', 10', 12' or more, and feature 4 product groups per 4' span. The assembled display height is 75" including header. You choose the product mix, ranging from Residential, Commercial & Industrial, Commercial Controls, and Network Solutions. Most product panels display actual products and come with a companion application image panel. See the following page for a list of available panels to choose from. Additionally, individual panels can easily be replaced when new products are released so your display will always be up to date.. **Grow with Leviton THE FUTURE IS ON**°

### Product Panels with Product Mounted

SmartlockPRO® GFCI and AFCI Devices

USB In-Wall Chargers

Dimmers and Sensors

Decora Edge™

Decora Smart® Wi-Fi

Medical Grade Power Strips

Lev-Lok® Modular Wiring Devices

Smart Sensors

**Commercial Sensors** 

Wireless Structured Media™ Center

## Product Panels Imagery Only

Baffle Slim LED Downlights

Surge Protective Devices

verifEye® Submetering Solutions

Electric Vehicle Charging

The Leviton Load Center

Industrial Switches with  $Inform^{TM}$  Technology