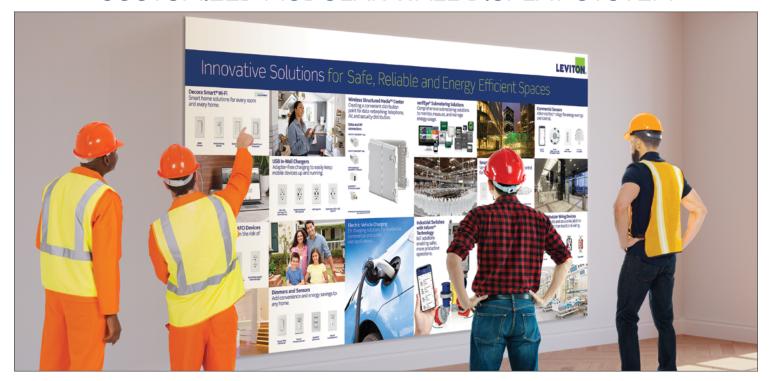

#### **UPDATE YOUR WALL SPACE** WITH THE LATEST LEVITON PRODUCT SOLUTIONS

Leviton's new wall display system is a modular product display designed to simply hang on existing slat wall. Wall display sets can range in width from 4', 6', 8', 10', 12' or more, and feature 4 product groups per 4' span. The assembled display height is 75" including header. You choose the product mix, ranging from Residential, Commercial & Industrial, Commercial Controls, and Network Solutions. Most product panels display actual products and come with a companion application image panel. See the following page for a list of available panels to choose from. Additionally, individual panels can easily be replaced when new products are released so your display will always be up to date.. **Grow with Leviton THE FUTURE IS ON**°