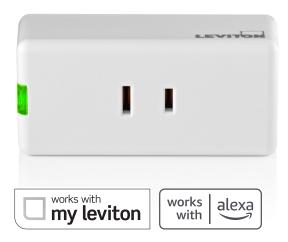

# Decora Smart® Mini Plug-In Dimmer

(2nd Gen)

## **APPLICATION**

Decora Smart Wi-Fi® 2nd Generation devices connect to a Wi-Fi network and the My Leviton app to provide wireless lighting control. Leviton's Wi-Fi 2nd Gen Mini Plug-In Dimmer is an affordable solution that makes it easier than ever to add smart lighting control to any room or home. Installation is simple and requires no wiring – just plug in the device. Connect to your smart home platform of choice – works with Matter, Amazon Alexa, Google Assistant, Apple Home/Siri, and more. Use your voice or your mobile device with the My Leviton app even when you're away from home. Decora Smart plug-in dimmers feature full-range dimming and custom settings for preset light levels, fade rates, and bulb compatibility.

The 2nd Gen Mini Plug-in Dimmer design allows for two mini plug-ins to be plugged into a single outlet – ideal for controlling multiple devices in areas like living rooms, bedrooms, and kitchens. The integrated button provides manual ON/OFF control at any time.