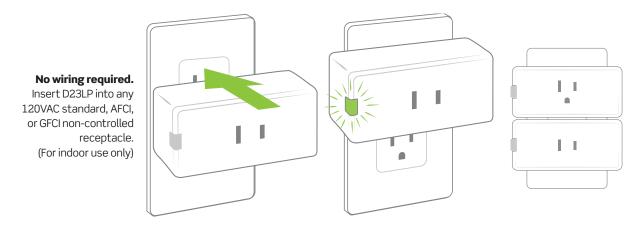

# **INSTALLATION DIAGRAM**

The 2nd Gen Mini Plug-in Dimmer design allows for two mini plug-ins to be plugged into a single outlet – ideal for controlling multiple devices in areas like living rooms, bedrooms, and kitchens. The integrated button provides manual ON/OFF control at any time.