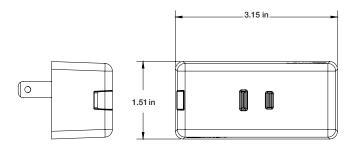

o connected lamps
- Using My Leviton, control up to 99 devices, 50 rooms, 50 activities, and 50 schedules per residence and up to 20 residences per account

#### **NETWORK**

- Wi-Fi 802.11 a/b/g/n @ 2.4GHz
- Security WPA, WPA2, WPA3, or open
- Bluetooth v5.0
- iOS version 12.0 or later, Android version 8.0 or later

## **RATINGS**

- 120VAC, 60Hz
- LED/CFL 100W
- Incandescent/Halogen 300W

## **TYPICAL SPECIFICATIONS**

- Operating Temperature 0° to 40° C (32° 104° F)
- Operating Humidity 10 to 90% non-condensing

#### **AGENCY STANDARDS AND COMPLIANCE**

- Complies with UL 1472, CSA C22,2 No. 184-15
- CSA Listed for USA and Canada
- NOM Certified
- Wi-Fi CERTIFIED™
- Complies with FCC Part 15, Class B

# **WARRANTY INFORMATION**

• Two-Year Limited Warranty

## **DIMENSIONAL DRAWINGS**





# **INSTALLATION DIAGRAM**



# **ORDERING INFORMATION**

| DESCRIPTION                                                     | CAT. NO. |
|-----------------------------------------------------------------|----------|
| Decora Smart Wi-Fi 2nd Gen Mini Plug-In Dimmer, Wi-Fi CERTIFIED | D23LP    |
| COMPANION DEVICES FOR MULTI-LOCATION APPLICATIONS               |          |
| Anywhere Dimmer Companion (No wiring required)                  | DAWDC    |
| Anywhere Switch Companion (No wiring required)                  | DAWSC    |

scan to learn more