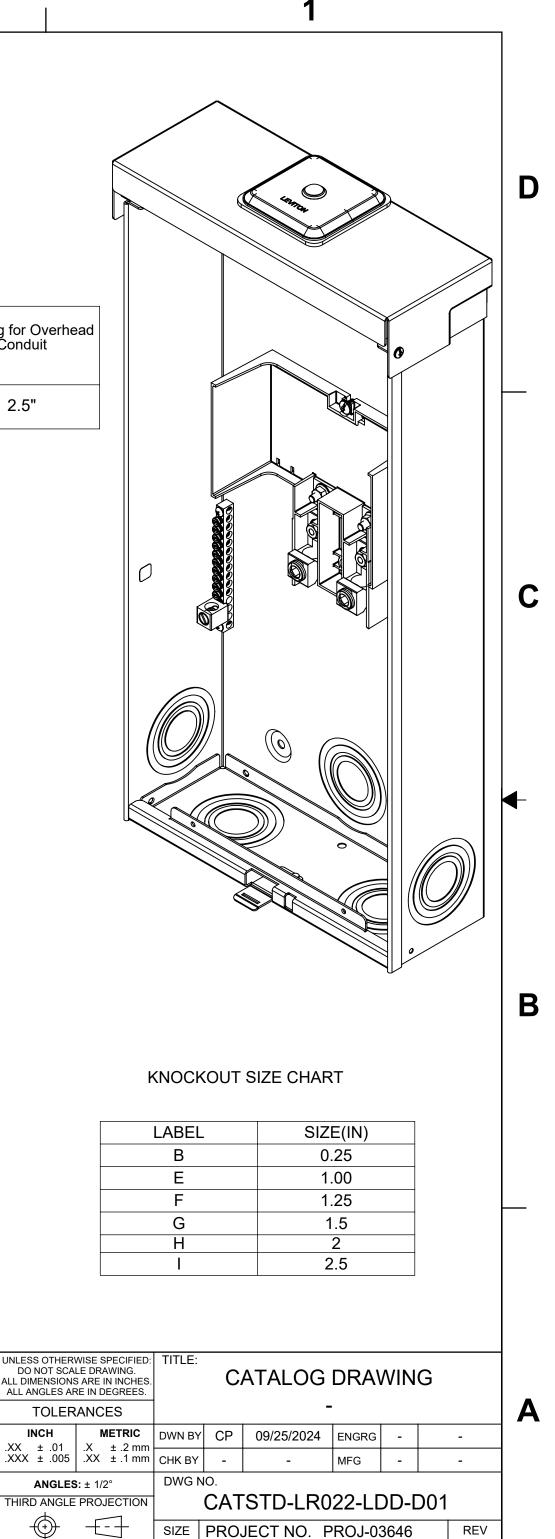

## Enclosed Main Breaker, 225 Ampere

## FEATURES

- In compliance with standards UL 50, UL 50E, UL 489, NEMA Type 3R •
- Surface Mount, Underground and Overhead feed •
- Includes provision for field installation of Main Breaker (sold separately)
- Powder coated •

3

| Maximum<br>Ampacity |           | Туре                            | Enclosure<br>Material | Service<br>Application | Phase  | Opening for<br>Underground Conduit | Opening for Overhead<br>Conduit |
|---------------------|-----------|---------------------------------|-----------------------|------------------------|--------|------------------------------------|---------------------------------|
| 225                 | LR022-LDD | Outdoor Disconnect<br>Enclosure | Steel                 | UG/OH                  | Single | 2.5"                               | 2.5"                            |