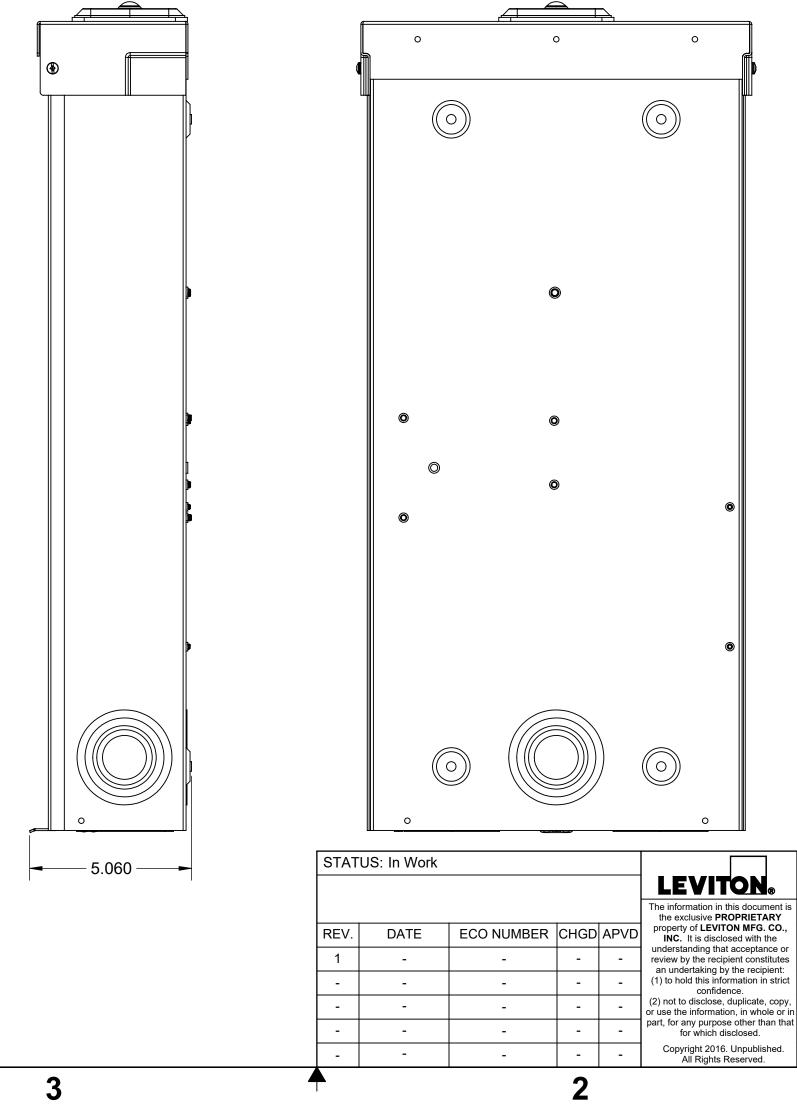

3

| Maximum<br>Ampacity |           | Туре                            | Enclosure<br>Material | Service<br>Application | Phase  | Opening for<br>Underground Conduit | Opening for Overhead<br>Conduit |
|---------------------|-----------|---------------------------------|-----------------------|------------------------|--------|------------------------------------|---------------------------------|
| 225                 | LR022-LDD | Outdoor Disconnect<br>Enclosure | Steel                 | UG/OH                  | Single | 2.5"                               | 2.5"                            |