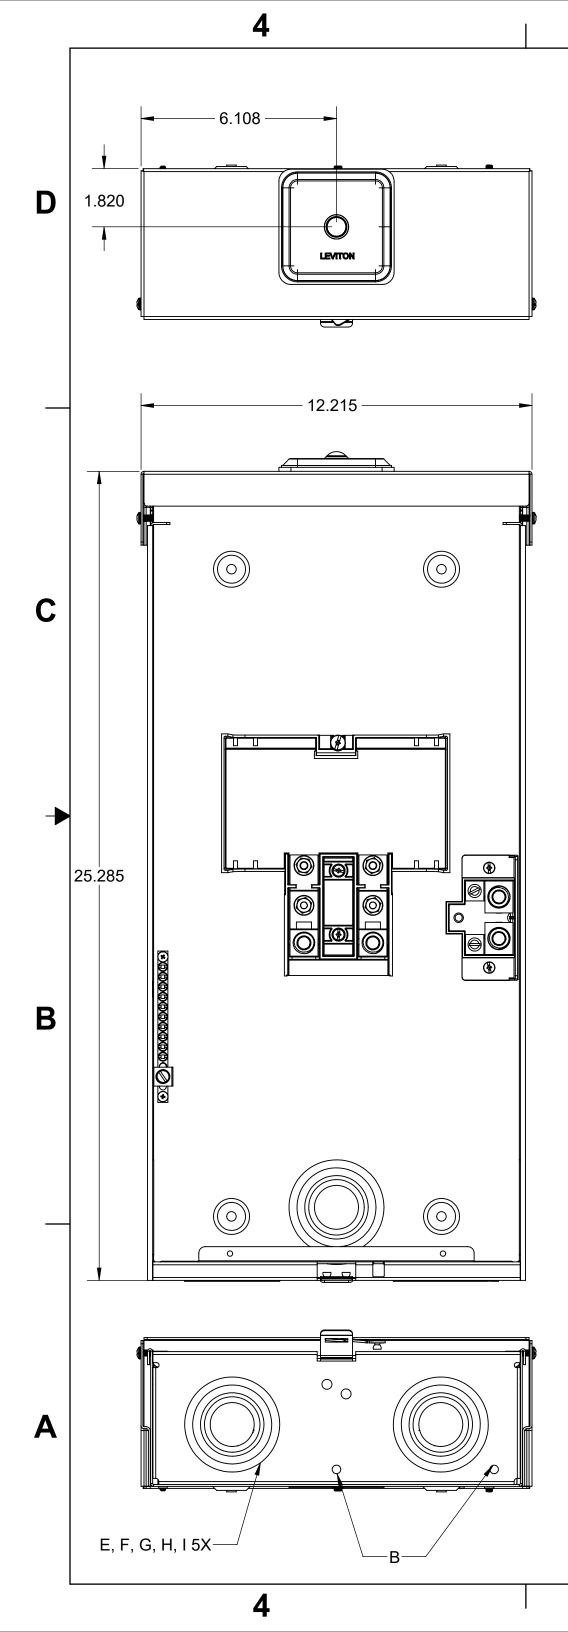

3

| Maximum<br>Ampacity |           | Туре                            | Enclosure<br>Material | Service<br>Application | Phase  | Opening for<br>Underground Conduit | Opening for Overhead<br>Conduit |
|---------------------|-----------|---------------------------------|-----------------------|------------------------|--------|------------------------------------|---------------------------------|
| 225                 | LR022-LDD | Outdoor Disconnect<br>Enclosure | Steel                 | UG/OH                  | Single | 2.5"                               | 2.5"                            |