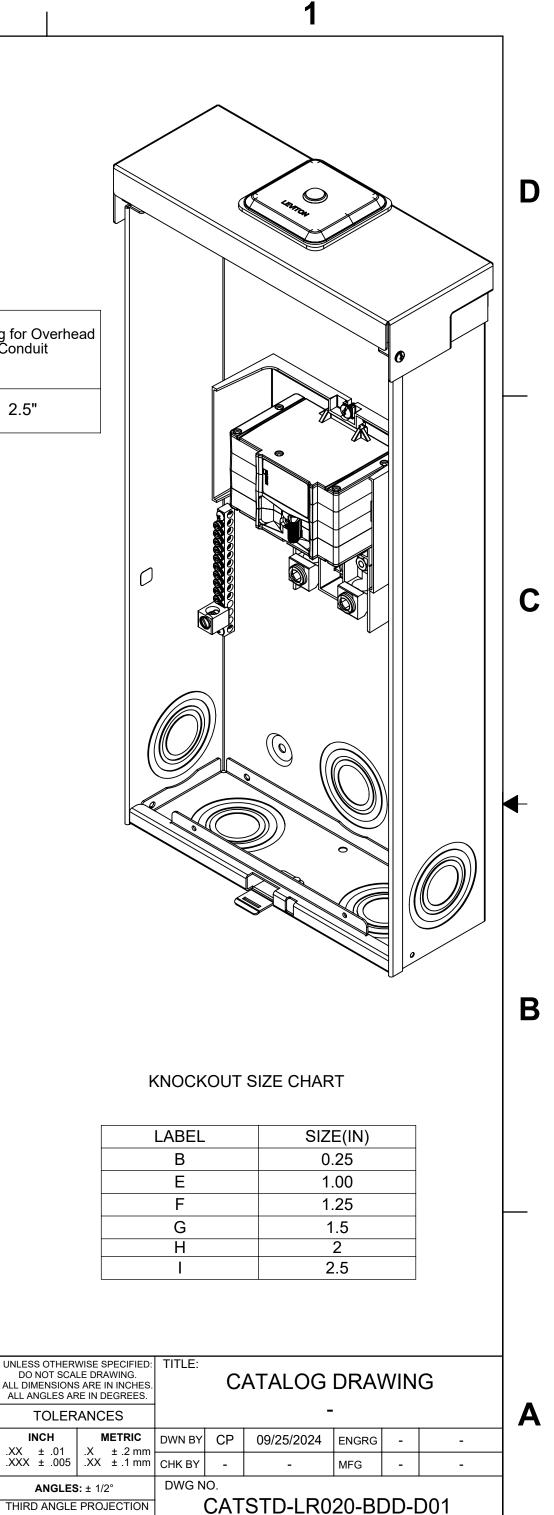

## Enclosed Main Breaker, 200 Ampere

## FEATURES

- In compliance with standards UL 50, UL 50E, UL 489, NEMA Type 3R
- Surface Mount, Underground and Overhead feed •
- 200A Main Breaker factory installed •
- Powder coated •

3

| Maximum<br>Ampacity |           | Туре                            | Enclosure<br>Material | Service<br>Application | Phase  | Opening for<br>Underground Conduit | Opening for Overhead<br>Conduit |
|---------------------|-----------|---------------------------------|-----------------------|------------------------|--------|------------------------------------|---------------------------------|
| 200                 | LR020-BDD | Outdoor Disconnect<br>Enclosure | Steel                 | UG/OH                  | Single | 2.5"                               | 2.5"                            |