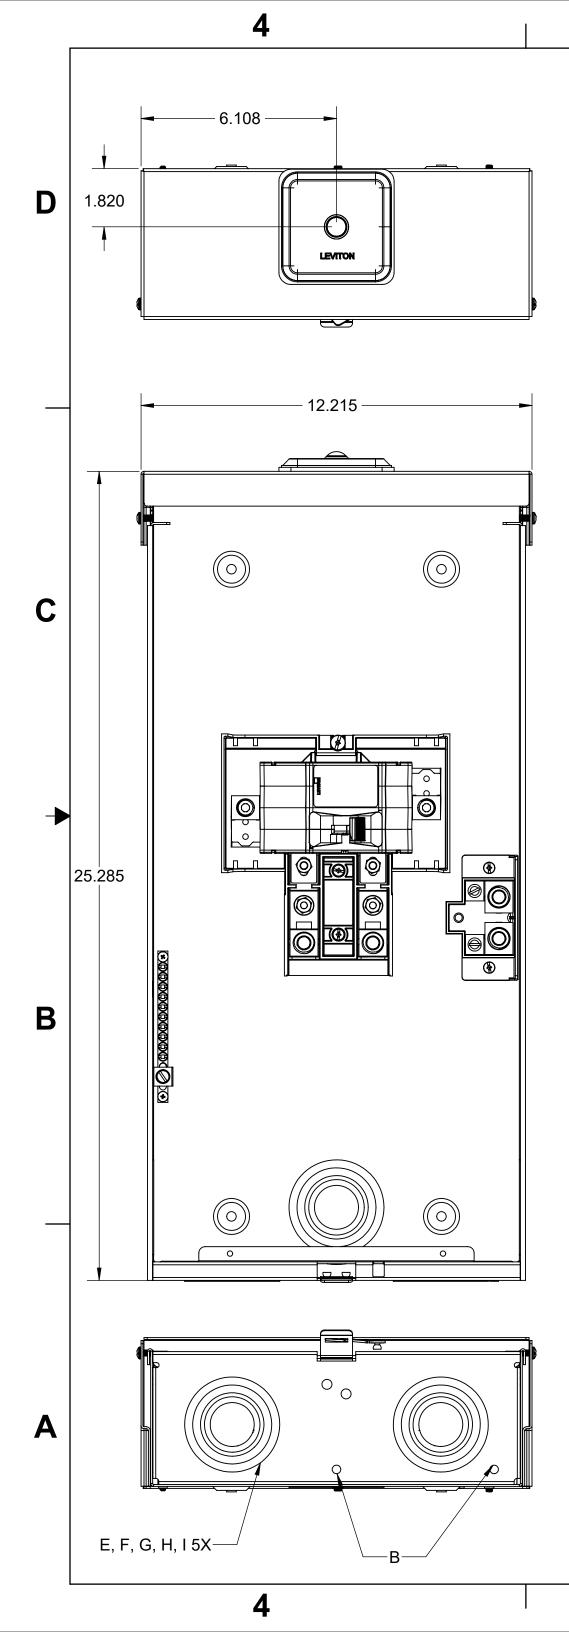

## Enclosed Main Breaker, 200 Ampere

## FEATURES

- In compliance with standards UL 50, UL 50E, UL 489, NEMA Type 3R
- Surface Mount, Underground and Overhead feed •
- 200A Main Breaker factory installed •
- Powder coated •

3

| Maximum<br>Ampacity |           | Туре                            | Enclosure<br>Material | Service<br>Application | Phase  | Opening for<br>Underground Conduit | Opening for Overhead<br>Conduit |
|---------------------|-----------|---------------------------------|-----------------------|------------------------|--------|------------------------------------|---------------------------------|
| 200                 | LR020-BDD | Outdoor Disconnect<br>Enclosure | Steel                 | UG/OH                  | Single | 2.5"                               | 2.5"                            |