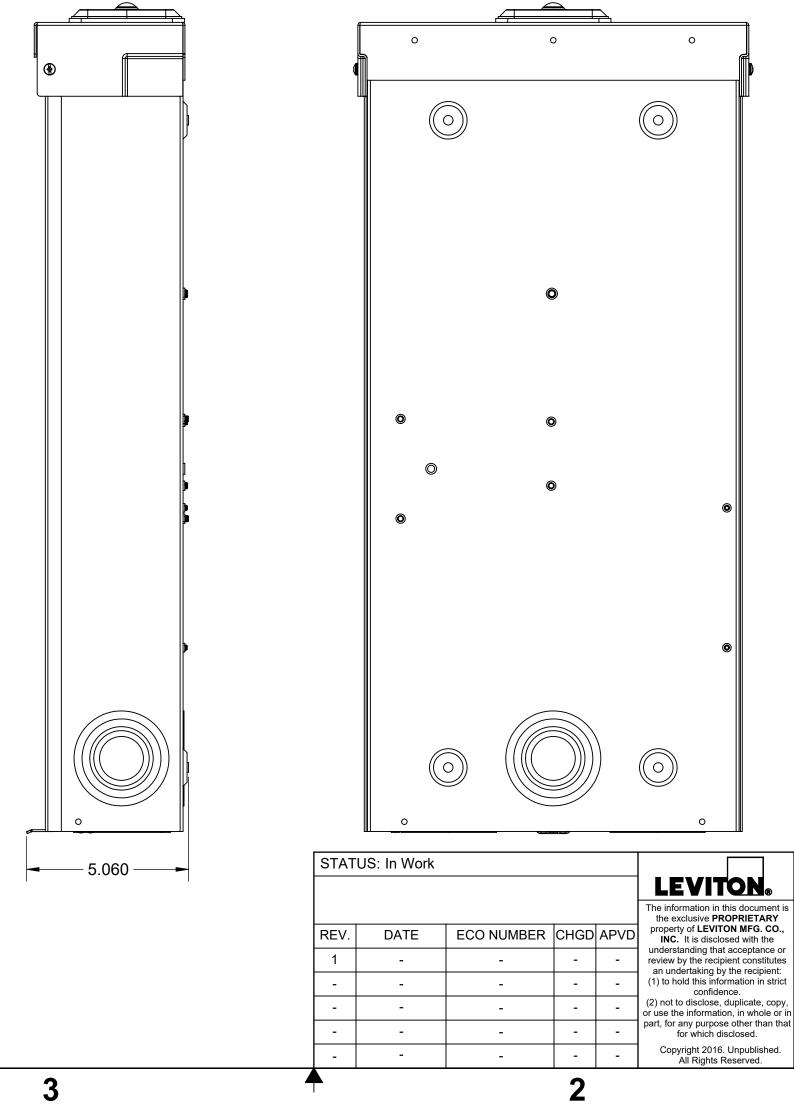

## 2

SIZE PROJECT NO. PROJ-03646

SHEET 1 OF 1

SCALE:1:4

REV

1

|            | The informati<br>the exclusi<br>property of <b>I</b> |      |                                                                                    |
|------------|------------------------------------------------------|------|------------------------------------------------------------------------------------|
| ECO NUMBER | CHGD                                                 | APVD | INC. It is<br>understandir<br>review by the<br>an undertak<br>(1) to hold th<br>co |
| -          | -                                                    | -    |                                                                                    |
| -          |                                                      | -    |                                                                                    |
| -          | -                                                    | -    | (2) not to disc<br>or use the info                                                 |
| -          | -                                                    | -    | part, for any p<br>for wh                                                          |
| -          | -                                                    | -    | Copyright<br>All Ri                                                                |
|            | 2                                                    |      |                                                                                    |