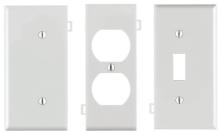

# Wallplate Configurations

Wallplates come in multiple configurations to satisfy any need.

**Switch** Accommodates a single toggle switch.

**Outlet**Accommodates a duplex outlet.

**Blank**Covers unused wallboxes.

**Combination**Accommodates a variety of switch, outlet and other multi-gang configurations.

**Sectional** Ideal for multi-gang installations. Pieces snap together for a finished look.

**Decora®**Contemporary style coordinates with Decora devices.