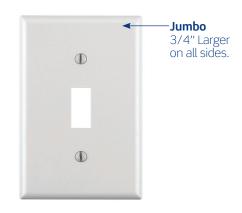

# Wallplate Sizes

Midway and Jumbo wallplates are larger on all sides to help cover wall imperfections.