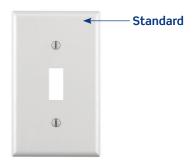

# Wallplate Sizes

Midway and Jumbo wallplates are larger on all sides to help cover wall imperfections.