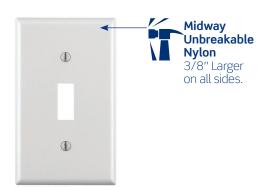

# Wallplate Sizes

Midway and Jumbo wallplates are larger on all sides to help cover wall imperfections.