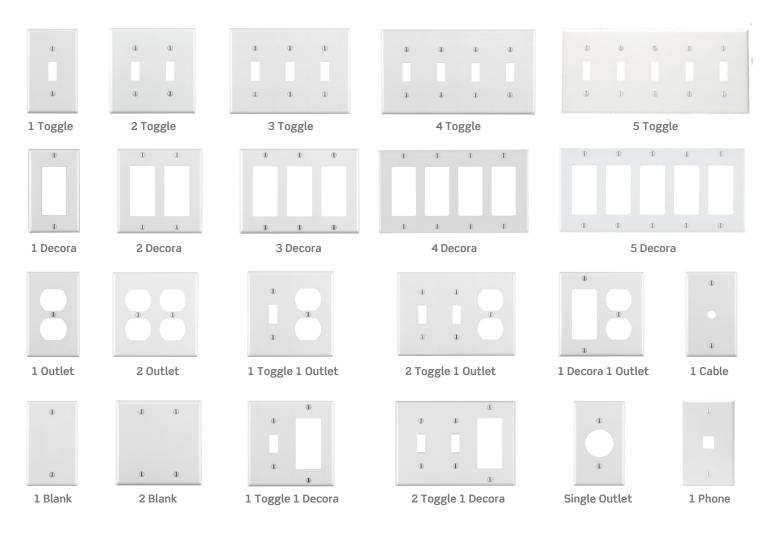

# Wallplate Configurations

Wallplates come in multiple configurations to satisfy any need.

**Switch** Accommodates a single toggle switch.

**Outlet**Accommodates a duplex outlet.

**Blank**Covers unused wallboxes.

**Combination**Accommodates a variety of switch, outlet and other multi-gang configurations.

**Sectional** Ideal for multi-gang installations. Pieces snap together for a finished look.

**Decora®**Contemporary style coordinates with Decora devices.

**Decora Plus™**Screwless, snap-on design creates a seamless more elegant appearance.

# Wallplate Configurations

Not all configurations shown

\*Colors may vary with skus