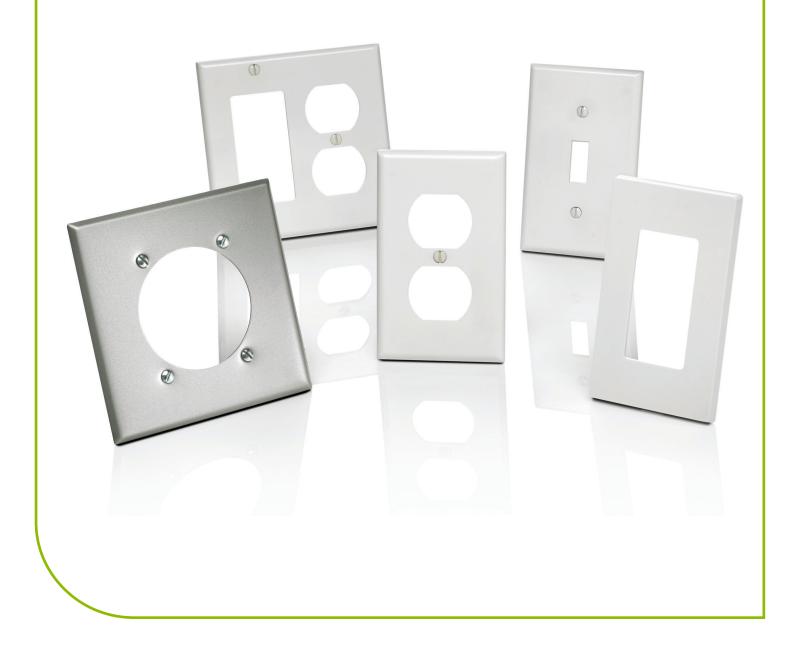

# Wallplate Configurations

Wallplates come in multiple configurations to satisfy any need.

**Switch** Accommodates a single toggle switch.

**Outlet**Accommodates a duplex outlet.

**Blank**Covers unused wallboxes.

**Combination**Accommodates a variety of switch, outlet and other multi-gang configurations.

**Sectional** Ideal for multi-gang installations. Pieces snap together for a finished look.

**Decora®**Contemporary style coordinates with Decora devices.

**Decora Plus™**Screwless, snap-on design creates a seamless more elegant appearance.

# Metal

Easy to clean. Enhances residential decor and blends into commercial settings.

### **Power Outlets**

For use with specialty power outlets such as range and dryer.

**Weather-Resistant Covers** 