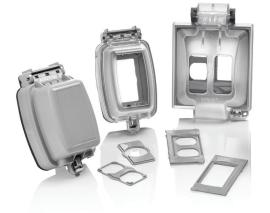

### **Power Outlets**

For use with specialty power outlets such as range and dryer.

**Weather-Resistant Covers** 

# Ruggedly constructed to seal out moisture, dust and debris while providing easy access to outlets and switches.

SL723