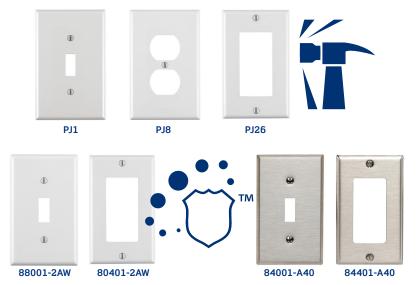

# Wallplate Configurations

Not all configurations shown

\*Colors may vary with skus