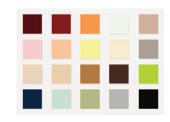

### **RENU**<sup>®</sup>

Use with the Renu collection of dimmers, switches and outlets. Available in 20 popular colors.