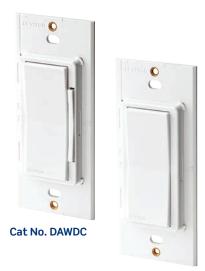

### Elevate your entire house with smart lighting

Set the mood for a romantic dinner or a festive party, dim the lights to create a movie theatre experience, or turn the lights down low at bedtime.

- Personalize your lighting with full range dimming and custom settings for preset lighting levels, fade rates, bulb type and more
- Designed to eliminate flicker
- Premium models available for 0-10V fixtures or ELV under cabinet, toe-kick, track, recessed, accent lighting
- Schedule lights to dim/brighten or turn ON/OFF at specific times or based on sunrise/sunset
- Use your voice works with Google Assistant™, Amazon Alexa™, and Apple Siri®