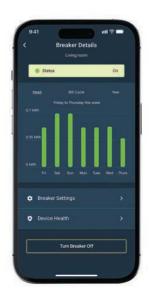

#### **Smart Energy Control**

- View real-time energy consumption and calculate your approximate total energy cost per month
- View system in real time and remotely trip any circuit breaker
- Know when and why a circuit breaker trips