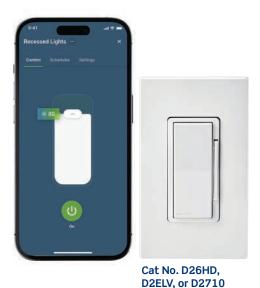

#### **Smart Dimmers**

### Elevate your entire house with smart lighting

Set the mood for a romantic dinner or a festive party, dim the lights to create a movie theatre experience, or turn the lights down low at bedtime.

- Personalize your lighting with full range dimming and custom settings for preset lighting levels, fade rates, bulb type and more
- Designed to eliminate flicker
- Premium models available for 0-10V fixtures or ELV under cabinet, toe-kick, track, recessed, accent lighting
- Schedule lights to dim/brighten or turn ON/OFF at specific times or based on sunrise/sunset
- Use your voice works with Google Assistant™, Amazon Alexa™, and Apple Siri®