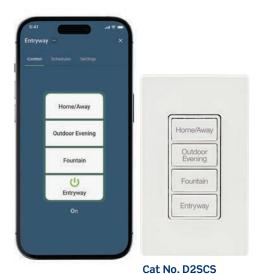

#### Smart Scene Controller Switch

### Control more with a single button push

Customize lighting for any task or activity or create personalized lifestyle scenes such as Movie Night, Game Day, or Bedtime for one-touch recall.

- Replace your existing switch to add On/Off control and up to three custom lighting scenes
- Personalize with custom engraved buttons (Ordered separately, for U.S. only)
- Flexible control options include On/Off of individual or multiple Decora Smart Wi-Fi devices, and customize lighting scenes and activities
- Use the Apple Home app to set up control of HomeKit scenes and devices (requires Apple Home Hub and a compatible iOS device)