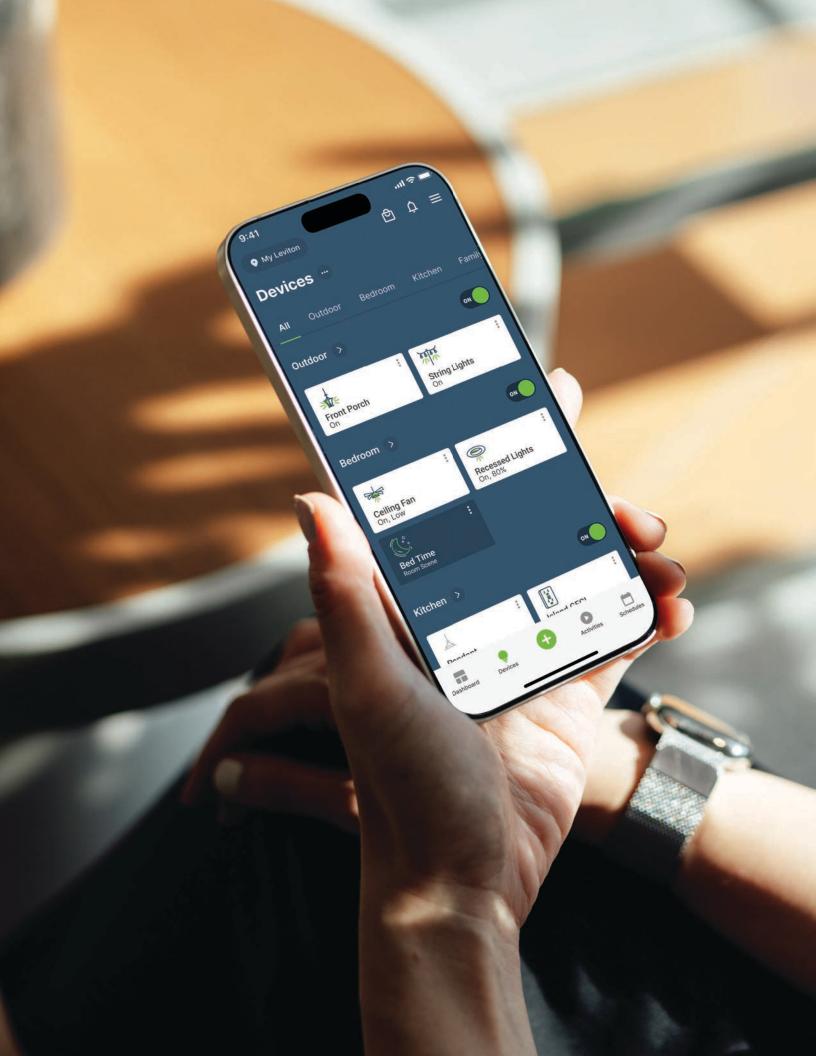

### Bring it All Together

Enjoy seamless control of your Decora Smart Wi-Fi® lighting and other Leviton smart products with the My Leviton app. Manage everything effortlessly from a single app, making your smart home experience smoother and more convenient.

#### **Smart Lighting Control**

- Set schedules
- Control individual devices or rooms from anywhere
- Create custom activities like "Movie Time"
- Use your voice, app or scene controller switch to control devices and lighting scenes