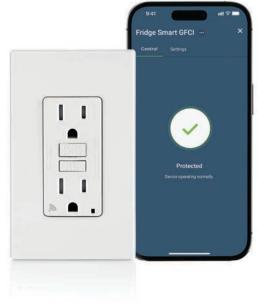

# smartlockpro Wi-Fi® GFCI Outlet

An industry first! The SmartlockPro Wi-Fi GFCI Outlet provides peace of mind by sending notifications directly to your smartphone when a Smart GFCI trips due to a ground-fault, using the My Leviton app.