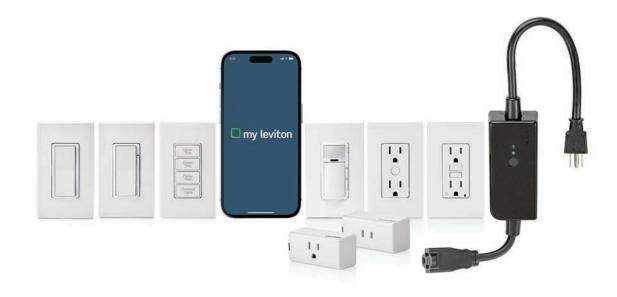

### Bring it All Together

Enjoy seamless control of your Decora Smart Wi-Fi® lighting and other Leviton smart products with the My Leviton app. Manage everything effortlessly from a single app, making your smart home experience smoother and more convenient.

### My Leviton

The Whole Home Smart Solution