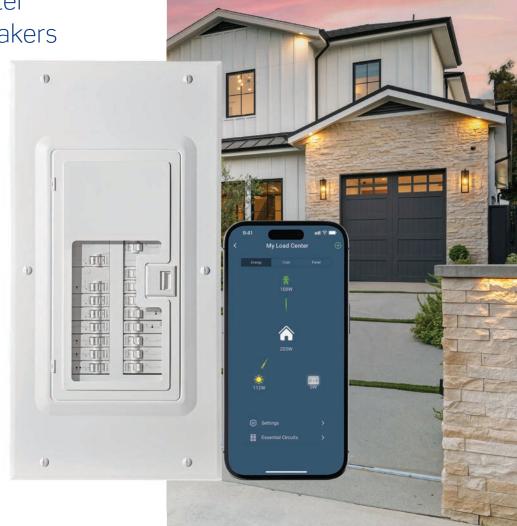

### The Leviton Load Center with Smart Circuit Breakers

The award-winning Leviton Load Center is ideal for new homes or for home renovation projects where you want to upgrade the electrical power system. With its attractive enclosure, the unit blends seamlessly into any space you choose – basement, garage interior, hallway, or kitchen. Smart functionality enables you to view and manage energy usage, calculate approximate monthly energy costs, and know when and why a circuit breaker trips. It also allows you to monitor alternate energy sources such as solar, generator, battery, and wind power.

#### **Smart Energy Control**

- View real-time energy consumption and calculate your approximate total energy cost per month
- View system in real time and remotely trip any circuit breaker
- Know when and why a circuit breaker trips