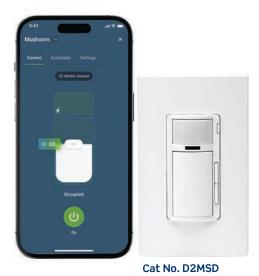

### Smart Motion Sensing Dimmer

# Your presence is enough to light up a room

Go touch-free by automatically turning lights on when you enter the room. Full-range dimming lets you adjust lighting to the desired level so it's easy to fully light up a room or dim to set the mood for a special occasion.

- Don't worry about leaving lights on motion sensing turns lights off for you
- Pause motion detection when needed to keep lights on or off temporarily
- Automatic softer lighting at night dims the lights low or turns on a built-in guidelight to softly illuminate your way in the dark, ideal for hallways and bathrooms