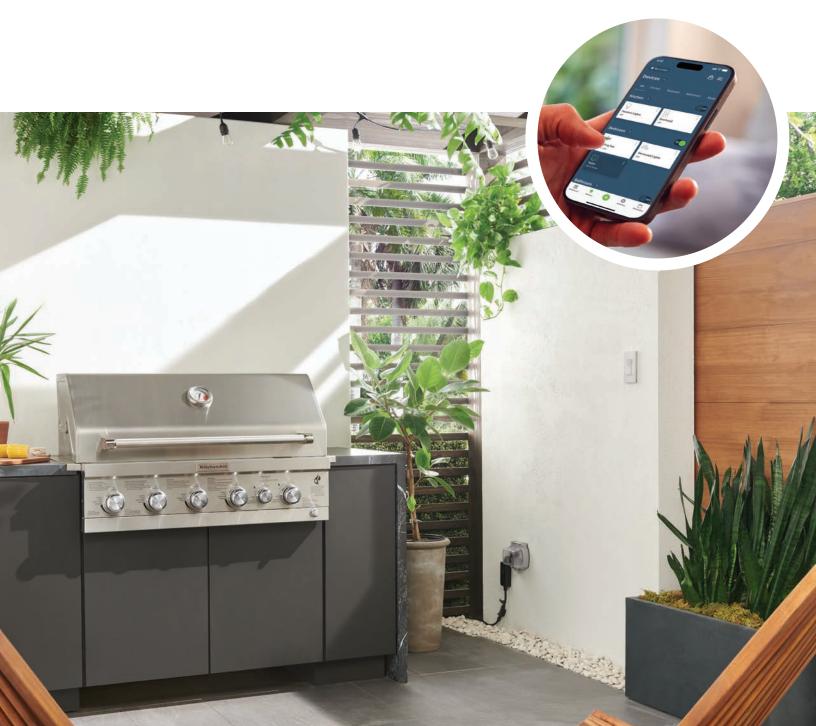

### Light up - and liven up - your outdoor space

Take charge of your path, landscape and holiday lighting without having to step outside. Elevate your patio parties, outdoor movie nights, and holiday festivities with vibrant lighting—all from a simple tap on your smartphone or tablet!

- No wiring required. Just plug in for On/Off control of string lights, holiday lights, decorations and inflatables, and more
- Superior weather resistance of -20°F to 122°F for extreme cold and hot climates and IP65 rated to protect from dirt, dust, moisture, rain, sprinklers, hoses, snow and UV corrosion
- Switch ON and OFF from indoors using a DAWSC Anywhere Switch Companion
- Use the built-in light sensor to have lights automatically turn ON during evening hours and OFF during daylight hours without making a schedule