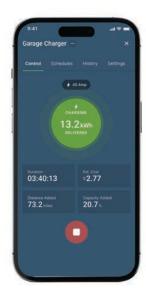

#### **Smart Car Charging**

- View charging status
- Schedule charging sessions
- Remotely start and stop charging
- Get notification if a fault occurs during a charging session