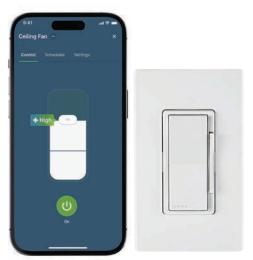

# Smart Ceiling Fan Control

#### Don't worry about stale air

Increased airflow and circulation contribute to a healthy home environment. By making your existing ceiling fan smart you can easily set the fan to switch on and off during peak hours as well as manage the speed – no hard-to-reach pull-chain needed!

- Schedule when your ceiling fans run and at what speed, or use an auto-shutoff timer to turn the fan off automatically using the My Leviton app
- Ask to set the fan speed with your choice of Google Assistant, Amazon Alexa, or Apple Siri
- Know how fast your fan is going LEDs on the device light up to show the current speed