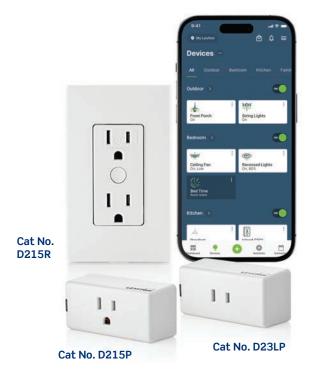

#### Indoor Smart Plugs and Outlet

# Light up - and get comfortable - in your indoor space

Get control of table lamps, holiday lighting, appliances, and electronics. Smart plugs are a simple way for anyone to make their home smart.

- No need to get up, use the My Leviton app or your voice to turn on and off the lights
- Arrive to a well-lit home by scheduling lamps to turn ON at dusk
- Control your smart plug or outlet from a wall switch without wiring by adding a wire-free Anywhere Switch Companion to any wall surface
- Ideal for living rooms, bedrooms, home offices, kitchens and more

### Light up - and liven up - your outdoor space

Take charge of your path, landscape and holiday lighting without having to step outside. Elevate your patio parties, outdoor movie nights, and holiday festivities with vibrant lighting—all from a simple tap on your smartphone or tablet!

- No wiring required. Just plug in for On/Off control of string lights, holiday lights, decorations and inflatables, and more
- Superior weather resistance of -20°F to 122°F for extreme cold and hot climates and IP65 rated to protect from dirt, dust, moisture, rain, sprinklers, hoses, snow and UV corrosion
- Switch ON and OFF from indoors using a DAWSC Anywhere Switch Companion
- Use the built-in light sensor to have lights automatically turn ON during evening hours and OFF during daylight hours without making a schedule