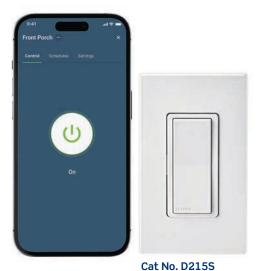

#### **Smart Switch**

### Never come home to a dark house

Schedule your porch light or exterior lights to turn on at sunset so you never come home to a dark house. Setup interior room lights to turn on randomly to give your home a lived-in appearance while you are away.

- Help save energy with the auto shutoff feature perfect for closets, bathrooms, garages, and basements
- Know if lights are on and adjust from anywhere
- Control this switch from another wall location in your home without additional wiring by pairing with the Anywhere Switch Companion (DAWSC)