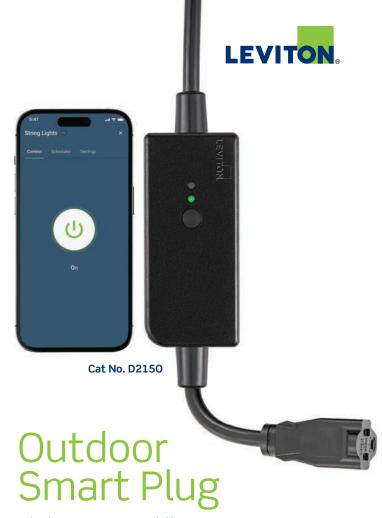

### Light up - and liven up - your outdoor space

Take charge of your path, landscape and holiday lighting without having to step outside. Elevate your patio parties, outdoor movie nights, and holiday festivities with vibrant lighting—all from a simple tap on your smartphone or tablet!

- No wiring required. Just plug in for On/Off control of string lights, holiday lights, decorations and inflatables, and more
- Superior weather resistance of -20°F to 122°F for extreme cold and hot climates and IP65 rated to protect from dirt, dust, moisture, rain, sprinklers, hoses, snow and UV corrosion
- Switch ON and OFF from indoors using a DAWSC Anywhere Switch Companion
- Use the built-in light sensor to have lights automatically turn ON during evening hours and OFF during daylight hours without making a schedule