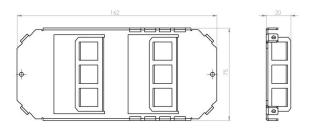

box.

#### **FEATURES**

- Suitable for Leviton snap-in-jacks both screened and unscreened
- Accommodates up to nine SIJ
- Four earth positions available
- Proven robust steel construction for superior structural rigidity
- Zinc plated finish
- Changeable brackets to allow attachment into various floor boxes
- Blanking plugs available
- Supplied with three M4 Pozi pan head screws



## **ORDER INFO**

|   | Part Number   | Item Description        | Weight per<br>Item (nom) | Qty per Pack |
|---|---------------|-------------------------|--------------------------|--------------|
| - | MMCFBBSIJ645U | Floor Box Bracket 6 Way | 270g                     | 1            |
|   | MMCFBBSIJ945U | Floor Box Bracket 9 Way | 270g                     | 1            |

### **PHYSICAL CHARACTERISTICS**



## **MATERIALS**

Galvanised Mild Steel throughout

"Leviton is **dedicated** to **designing**, **developing**, and **manufacturing** sustainable **high performance** structured cabling and specialty **cabling solutions**."

The information contained in this document is valid and correct at the time of issue. Leviton reserves the right to modify details without notice in light of subsequent standard/specification changes and ongoing technical developments.