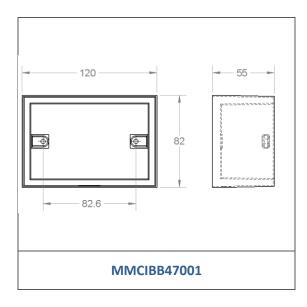

#### **ORDER INFO**

| Part Number | Item Description   | Weight per Item (nom) | Qty per Pack |
|-------------|--------------------|-----------------------|--------------|
| MMCIBB47001 | 47mm Deep Back Box | 20g                   | 1            |

#### **MATERIALS**

Back Box: White PVC material

## PHYSICAL CHARACTERISTICS

**Back Box** 

"Leviton is dedicated to designing, developing and manufacturing

sustainable **high-performance** structured cabling and specialty **cabling solutions**."

The information contained in this document is valid and correct at the time of issue. Leviton reserves the right to modify details without notice in light of subsequent standard/specification changes and ongoing technical developments.