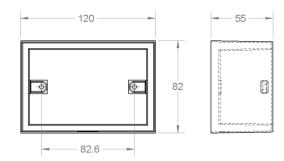

#### **ORDER INFO**

| Part Number | Item Description   | Weight per Item (nom) | Qty per Pack |
|-------------|--------------------|-----------------------|--------------|
| MMCIBB47001 | 47mm Deep Back Box | 20g                   | 1            |

#### **MATERIALS**

Back Box: White PVC material

## PHYSICAL CHARACTERISTICS

**Back Box** 

"Leviton is dedicated to designing, developing and manufacturing

sustainable **high-performance** structured cabling and specialty **cabling solutions**."

The information contained in this document is valid and correct at the time of issue. Leviton reserves the right to modify details without notice in light of subsequent standard/specification changes and ongoing technical developments.