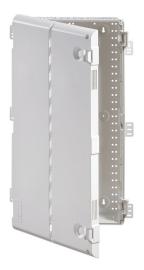

#### **Tri-Plane Heat Dissipation**

The Vented Door promotes better intake of cool air and outward flow of warm air, maximizing performance and extending the life of active equipment.

#### **Industry Leading Capacity**

Enclosures have more cubic inches than other options on the market when used with the Vented Door.

#### **Retrofit Capability**

Plastic doors work with metal Leviton SMCs, improving their wireless signals and allowing for Tri-Plane Heat Dissipation.

#### **Door Versatility**

Universal left or right side door orientation. The door opens 180° for better access, and is engineered so it won't shut on its own.