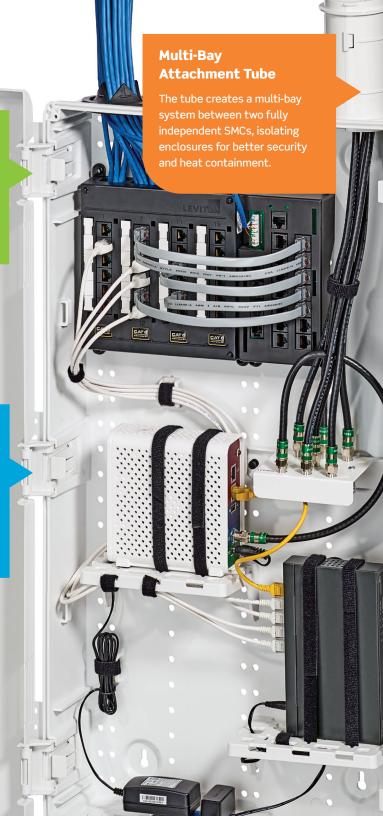

### Advantages of the Leviton Wireless STRUCTURED MEDIA™ Center (SMC)

In addition to supporting the full reach of wireless signals, the SMC provides easy installation, mounting flexibility, more capacity, and better thermal management.