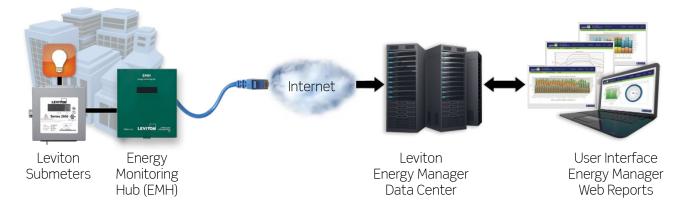

### **HOW THE LEVITON ENERGY MANAGER WORKS**

- Meters record real time consumption data
- Energy Monitoring Hub (EMH) receives meter data and pushes it to Energy Manager data center
- Data Center stores, manages and reports data in real time
- Energy Manager software analyzes, formats and reports the data
- User logs into Energy Manager website and accesses data and reports