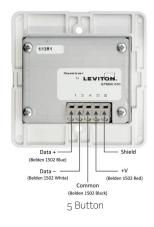

## **WIRING DIAGRAMS**

| SPECIFICATIONS     |                                   |
|--------------------|-----------------------------------|
| Network            | MBus                              |
| Ingress Protection | IP40                              |
| Power              | 8/18Vdc, 10MA                     |
| Dimensions         | 3.25" x 2.25" (82.55cm x 57.15cm) |

# **ORDERING INFORMATION**

| CAT. NO.   | DESCRIPTION:                                                                                     |
|------------|--------------------------------------------------------------------------------------------------|
| QTM00-050  | mBus 5 Scene Control Station, Presets 1-4, Raise, Lower, IR receiver, face place sold separately |
| QTMoo-ogo  | mBus g Scene Control Station, Presets 1-8, Raise, Lower, IR receiver, face place sold separately |
| QTM00-232  | mBus RS-232 Interface                                                                            |
| QTMoo-CMB  | mBus low voltage input interface, combiner or scene selector                                     |
| QTM000-l11 | mBus IR Transmitter, 5 & 9 scene selection, scene raise and lower                                |