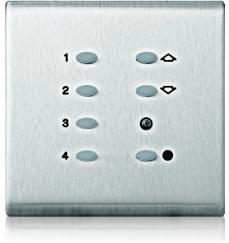

#### **FEATURES**

- Interchangeable clip on face plates in various finishes sold separately
- Available in 5 or 9 scene configuration
- Programming data is stored in the dimmer module
- Built-in IR receiver for use with mBus IR Transmitter
- Stations with raise/lower feature enable channel and scene light level adjustment without changing programmed preset levels
- Backlit LED buttons
- Capable of becoming a slave to any other identical station
- Buttons can operate in preset, toggle or press/release modes
- Faceplates available in: Gloss White, Polished Brass, Satin Brass, Polished Stainless Steel, Satin Stainless Steel
- Flush mount into a single gang 3x3 backbox

# **ORDERING INFORMATION**

| CAT. NO.   | DESCRIPTION:                                                                                     |
|------------|--------------------------------------------------------------------------------------------------|
| QTM00-050  | mBus 5 Scene Control Station, Presets 1-4, Raise, Lower, IR receiver, face place sold separately |
| QTMoo-ogo  | mBus g Scene Control Station, Presets 1-8, Raise, Lower, IR receiver, face place sold separately |
| QTM00-232  | mBus RS-232 Interface                                                                            |
| QTMoo-CMB  | mBus low voltage input interface, combiner or scene selector                                     |
| QTM000-l11 | mBus IR Transmitter, 5 & 9 scene selection, scene raise and lower                                |