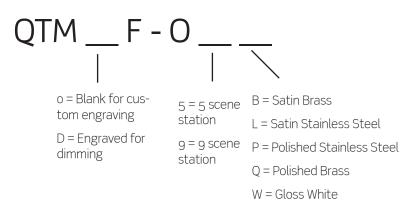

|
|------------|--------------------------------------------------------------------------------------------------|
| QTM00-050  | mBus 5 Scene Control Station, Presets 1-4, Raise, Lower, IR receiver, face place sold separately |
| QTMoo-ogo  | mBus g Scene Control Station, Presets 1-8, Raise, Lower, IR receiver, face place sold separately |
| QTM00-232  | mBus RS-232 Interface                                                                            |
| QTMoo-CMB  | mBus low voltage input interface, combiner or scene selector                                     |
| QTM000-l11 | mBus IR Transmitter, 5 & 9 scene selection, scene raise and lower                                |

#### **FACEPLATE PART NUMBER KEY**



## Leviton Manufacturing Co., Inc. Lighting & Energy Solutions

20497 SW Teton Avenue, Tualatin, OR 97062 • Tel: 1-800-736-6682 • FAX: 503-404-5594 • Tech Line (6:00AM-4:00PM P.S.T. Mon-Fri): 1-800-959-6004

# Leviton Manufacturing Co., Inc. Global Headquarters

201 N. Service Rd. Melville, NY 11747-3138 • Tech Line: 1-800-824-3005 • Fax: 1-800-832-9538

#### Leviton Manufacturing of Canada, Ltd.

165 Hymus Boulevard, Pointe Claire, Quebec HgR 1Eg • Telephone: 1-800-469-7890 • FAX: 1-800-563-1853

#### Leviton S. de R.L. de C.V.

Lago Tana 43, Mexico DF, Mexico CP 11290 • Tel. (+52) 55-5082-1040 • FAX: (+52) 5386-1797 • www.leviton.com.mx

# Visit our Website at: www.leviton.com/les