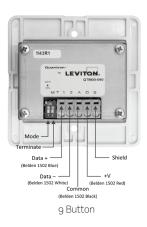

# **mBus Control Stations**

9 Button

## **WIRING DIAGRAMS**

| SPECIFICATIONS     |                                   |
|--------------------|-----------------------------------|
| Network            | MBus                              |
| Ingress Protection | IP40                              |
| Power              | 8/18Vdc, 10MA                     |
| Dimensions         | 3.25" x 2.25" (82.55cm x 57.15cm) |

# **ORDERING INFORMATION**

| CAT. NO.   | DESCRIPTION:                                                                                     |
|------------|--------------------------------------------------------------------------------------------------|
| QTM00-050  | mBus 5 Scene Control Station, Presets 1-4, Raise, Lower, IR receiver, face place sold separately |
| QTMoo-ogo  | mBus g Scene Control Station, Presets 1-8, Raise, Lower, IR receiver, face place sold separately |
| QTM00-232  | mBus RS-232 Interface                                                                            |
| QTMoo-CMB  | mBus low voltage input interface, combiner or scene selector                                     |
| QTM000-l11 | mBus IR Transmitter, 5 & 9 scene selection, scene raise and lower                                |