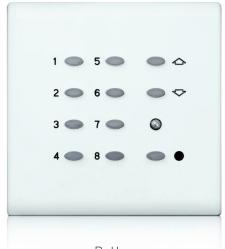

# **mBus Control Stations**

9 Button

#### **FEATURES**

- Interchangeable clip on face plates in various finishes sold separately
- Available in 5 or 9 scene configuration
- Programming data is stored in the dimmer module
- Built-in IR receiver for use with mBus IR Transmitter
- Stations with raise/lower feature enable channel and scene light level adjustment without changing programmed preset levels
- Backlit LED buttons
- Capable of becoming a slave to any other identical station
- Buttons can operate in preset, toggle or press/release modes
- Faceplates available in: Gloss White, Polished Brass, Satin Brass, Polished Stainless Steel, Satin Stainless Steel
- Flush mount into a single gang 3x3 backbox

# **ORDERING INFORMATION**

| CAT. NO.   | DESCRIPTION:                                                                                     |
|------------|--------------------------------------------------------------------------------------------------|
| QTM00-050  | mBus 5 Scene Control Station, Presets 1-4, Raise, Lower, IR receiver, face place sold separately |
| QTMoo-ogo  | mBus g Scene Control Station, Presets 1-8, Raise, Lower, IR receiver, face place sold separately |
| QTM00-232  | mBus RS-232 Interface                                                                            |
| QTMoo-CMB  | mBus low voltage input interface, combiner or scene selector                                     |
| QTM000-l11 | mBus IR Transmitter, 5 & 9 scene selection, scene raise and lower                                |