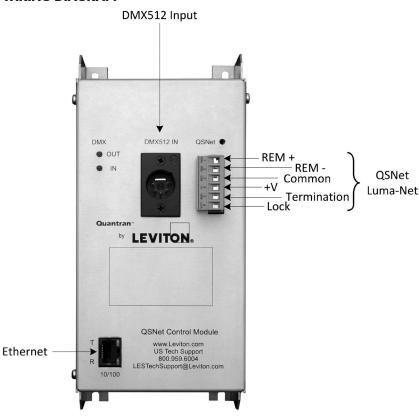

#### **WIRING DIAGRAM**

#### **FEATURES AND BENEFITS**

- Scene linking
- Zone combining
- Astronomical time clock
- Input/output nodes with functions specifically designed as a system control interface
- Connections for:
- LumaNet/QS-Net
- DMX512 input/output
- 10/100 base T Ethernet connector

- Capability to be connected to and joined to two sub-networks
- Each of the 2,048 dimmer channels on each QS-Net sub-network connected shall be assignable to any DMX512 dimmer channel on any QS-Net controller in the system
- Capable of uploading or downloading all lighting control programming from all supported wall station nodes on the sub-network, to or from a PCMCIA flash memory card
- Programmable with a schedule of lighting events that can be activated either by an astronomical time clock or sequencer
- Communication status LED