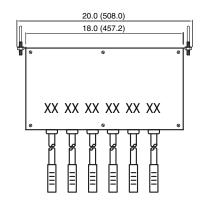

available
- Terminals provided for each circuit. used to connect to incoming power
- Voltage barrier available upon request
- UL Listed #E41104
- Limited 2-year warranty

# **BOX SIZES**

1–6 receptacles

# **RECEPTACLES**

- 20A PBG, aka Edison (NEMA 5-20R)
- 20A Grounded Stage Pin
- 20A Locking Receptacle (NEMA L5-20R)
- 12" 96" pigtails standard

### **MOUNTING METHOD**

- Surface
- Pipe Clamp (U-Bolt)
- C-Clamp
- Flush
- Over or underhung

# LEVITON SPECIFICATION SUBMITTAL

| JOB NAME:   | CATALOG NUMBERS: |  |
|-------------|------------------|--|
|             |                  |  |
| JOB NUMBER: |                  |  |

Leviton Manufacturing. Co., Inc.

P.O. Box 2210 • Tualatin, Oregon 97062 • Phone: (503)404-5500 • Fax: (503) 404-5600







### Flush Mount





# **Pipe Mount**





# **Surface Mount with Pigtail**



# **C-Clamp Mount**



### **ORDERING INFORMATION**



## **ACCESSORIES**

| Cat. No.                                                   | Description                                                                                                  |                                       |  |  |  |
|------------------------------------------------------------|--------------------------------------------------------------------------------------------------------------|---------------------------------------|--|--|--|
| TDL00-104                                                  | Field circuit labeling pack for (4) circuits,<br>01-99, 1" High White letters/numbers on<br>black background |                                       |  |  |  |
| TDL00-304