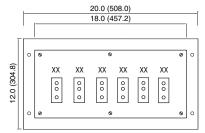

# **Flush Mount**

Leviton's Distribution Equipment is designed for use in theaters, television studios and other spaces where the distribution of power to lighting circuits is required. Our Distribution Equipment offers standard and complete custom options for any configuration. Leviton's Plug Boxes provide ease of installation, ease of use, and robust durability for connecting temporary stage wiring to dimmer or relay circuits.

### Flush Mount