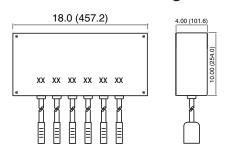

# **Flush Mount**

Leviton's Distribution Equipment is designed for use in theaters, television studios and other spaces where the distribution of power to lighting circuits is required. Our Distribution Equipment offers standard and complete custom options for any configuration. Leviton's Plug Boxes provide ease of installation, ease of use, and robust durability for connecting temporary stage wiring to dimmer or relay circuits.

# **BOX SIZES**

1–6 receptacles

# **RECEPTACLES**

- 20A PBG, aka Edison (NEMA 5-20R)
- 20A Grounded Stage Pin
- 20A Locking Receptacle (NEMA L5-20R)
- 12" 96" pigtails standard

### **MOUNTING METHOD**

- Surface
- Pipe Clamp (U-Bolt)
- C-Clamp
- Flush
- Over or underhung