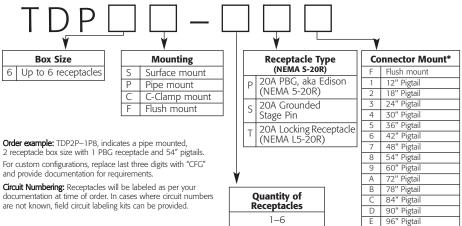

### **ORDERING INFORMATION**

# **BOX SIZES**

1–6 receptacles

# **RECEPTACLES**

- 20A PBG, aka Edison (NEMA 5-20R)
- 20A Grounded Stage Pin
- 20A Locking Receptacle (NEMA L5-20R)
- 12" 96" pigtails standard

### **MOUNTING METHOD**

- Surface
- Pipe Clamp (U-Bolt)
- C-Clamp
- Flush
- Over or underhung