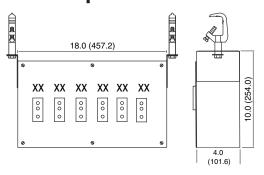

### Flush Mount

# **BOX SIZES**

1–6 receptacles

# **RECEPTACLES**

- 20A PBG, aka Edison (NEMA 5-20R)
- 20A Grounded Stage Pin
- 20A Locking Receptacle (NEMA L5-20R)
- 12" 96" pigtails standard

### **MOUNTING METHOD**

- Surface
- Pipe Clamp (U-Bolt)
- C-Clamp
- Flush
- Over or underhung