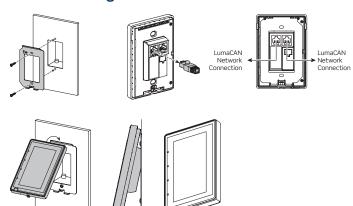

# **Installation Diagram**

### **Specifications**

| GreenMAX DRC Touch Screen |                                                                                                                                                                                                                                                                                                    |
|---------------------------|----------------------------------------------------------------------------------------------------------------------------------------------------------------------------------------------------------------------------------------------------------------------------------------------------|
|                           |                                                                                                                                                                                                                                                                                                    |
| Input Current             | 200 mA @ 12 VDC, 120 mA @ 24 VDC                                                                                                                                                                                                                                                                   |
| IP Rating                 | 21                                                                                                                                                                                                                                                                                                 |
| Network Connections       | <ul> <li>LumaCAN via (2) RJ45 connections</li> <li>Termination provide via termination plug (LCTRM-RJ), one provided with each unit</li> <li>Use of feed-through RJ-45's plugs or shielded connector are not supported. Their use will void product warranty.</li> </ul>                           |
| Network Topology          | <ul> <li>Daisy Chain, 1600 ft. max between repeaters</li> <li>Home-Run topology and network length up to 10,000 feet can be achieved when using LumaCAN network repeaters (Leviton# NPRPT)</li> <li>Maximum 110 nodes between repeaters</li> <li>Maximum 250 nodes on a LumaCAN network</li> </ul> |
| Storage Temperature       | 32° to 104° F (0 to 40° C)                                                                                                                                                                                                                                                                         |
| Operating Temperature     | 14° to 140° F (-10 to 60°C)                                                                                                                                                                                                                                                                        |
| Warranty                  | 2-Year                                                                                                                                                                                                                                                                                             |