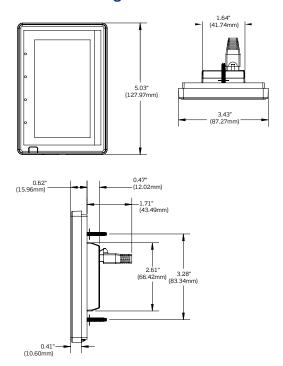

ltage ring <u>cannot</u> be used in multi-gang installations
- (4) configurable fixed soft buttons on the left side that can be labeled
- Configurable page display (show/hide)
- Configurable home page with 0-8 buttons and 0-4 sliders
- Scene Page—shows all configured scene buttons and their labels
- Groups Page—shows all configured groups and their labels
- Configurable clock display
- Screen Saver: dim, shut off
- Proximity sensor to automatically restore from screen saver (touch always restores)
- Requires GreenMAX DRC Room Controller connected over LumaCAN
- Listed on the DesignLights Consortium® (DLC) Qualified Product List (QPL) for Networked Lighting Controls (NLC)
- Available colors—White, Black

#### **Wiring Diagram**







# **Installation Diagram**



# **Dimensions Diagram**



### **Specifications**

| GreenMAX DRC Touch Screen |                                                                                                                                                                                                                                                                                                    |
|---------------------------|----------------------------------------------------------------------------------------------------------------------------------------------------------------------------------------------------------------------------------------------------------------------------------------------------|
|                           |