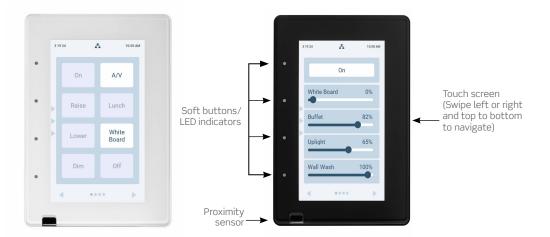

#### **Features**

- Can be used with any single gang back box or low voltage ring <u>cannot</u> be used in multi-gang installations
- (4) configurable fixed soft buttons on the left side that can be labeled
- Configurable page display (show/hide)
- Configurable home page with 0-8 buttons and 0-4 sliders
- Scene Page—shows all configured scene buttons and their labels
- Groups Page—shows all configured groups and their labels
- Configurable clock display
- Screen Saver: dim, shut off
- Proximity sensor to automatically restore from screen saver (touch always restores)
- Requires GreenMAX DRC Room Controller connected over LumaCAN
- Listed on the DesignLights Consortium® (DLC) Qualified Product List (QPL) for Networked Lighting Controls (NLC)
- Available colors—White, Black

#### **Wiring Diagram**