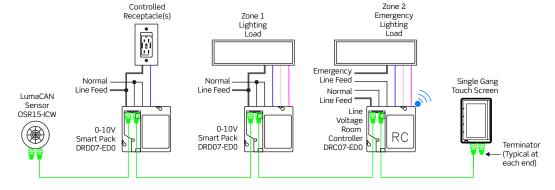

tures**

- Can be used with any single gang back box or low voltage ring <u>cannot</u> be used in multi-gang installations
- (4) configurable fixed soft buttons on the left side that can be labeled
- Configurable page display (show/hide)
- Configurable home page with 0-8 buttons and 0-4 sliders
- Scene Page—shows all configured scene buttons and their labels
- Groups Page—shows all configured groups and their labels
- Configurable clock display
- Screen Saver: dim, shut off
- Proximity sensor to automatically restore from screen saver (touch always restores)
- Requires GreenMAX DRC Room Controller connected over LumaCAN
- Listed on the DesignLights Consortium® (DLC) Qualified Product List (QPL) for Networked Lighting Controls (NLC)
- Available colors—White, Black

#### **Wiring Diagram**







# **Installation Diagram**



# **Dimensions Diagram**



### **Specifications**

| GreenMAX DRC Touch Screen |                                                                                                                                                                                                                                                                                                    |
|---------------------------|----------------------------------------------------------------------------------------------------------------------------------------------------------------------------------------------------------------------------------------------------------------------------------------------------|
|                           |