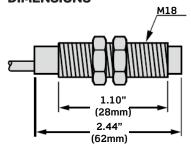

## **Dimensions® Partition Sensor**



Receiver (Black)

# Mounting Nuts

#### **BASIC OPERATION**

The Leviton Dimensions® Partition Sensor provides input status of moveable partition walls in areas like conference rooms and ballrooms. The partition sensor communicates with any Leviton Dimensions Control Station (KCLCM) to allow for a variety of different scenes and occupancy configurations when a room partition is present. The partition sensor offers flexible, independent control for partitioned sensors.

#### **FEATURES**

- 49' (15m) cable
- IP67 rated
- Low voltage operation 12-24 VDC

#### **APPLICATIONS**

- Conference rooms
- Ballrooms
- Hospitality environments

#### **THRU-BEAM TYPE**



A= Sensing Range

#### **DIMENSIONS**



#### **WIRING DIAGRAMS**



#### Receiver of Thru-Beam/Reflective Type **PNP Output Type**



#### (Brown) +V Load (Black) Output \_\_\_\_\_ 12 to 24 V DC ± 10% (Blue) 0V

#### **Connector Pin Position**



2 : Input (Only emitter of thru-beam type)

4 : Output (Only receiver of thru-beam type and reflective type)

#### **Leviton Manufacturing Co., Inc. Lighting & Controls**

#### **PRODUCT DATA**



#### **SPECIFICATIONS**

| ELECTRICAL               |                                           |
|--------------------------|-------------------------------------------|
| Voltage Inputs           | +12-24VDC                                 |
| Current                  | 35mA or less                              |
| <b>Emitting Element</b>  | 890 nm infrared LED                       |
| EN