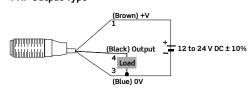

#### Receiver of Thru-Beam/Reflective Type **PNP Output Type**

#### (Brown) +V Load (Black) Output \_\_\_\_\_ 12 to 24 V DC ± 10% (Blue) 0V