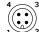

#### **Connector Pin Position**

2 : Input (Only emitter of thru-beam type)

4 : Output (Only receiver of thru-beam type and reflective type)