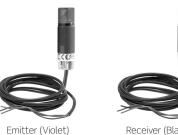

## **Dimensions® Partition Sensor**

Receiver (Black)

#### **BASIC OPERATION**

The Leviton Dimensions® Partition Sensor provides input status of moveable partition walls in areas like conference rooms and ballrooms. The partition sensor communicates with any Leviton Dimensions Control Station (KCLCM) to allow for a variety of different scenes and occupancy configurations when a room partition is present. The partition sensor offers flexible, independent control for partitioned sensors.