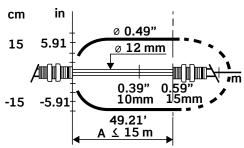

#### **THRU-BEAM TYPE**

A= Sensing Range

#### **FEATURES**

- 49' (15m) cable
- IP67 rated
- Low voltage operation 12-24 VDC