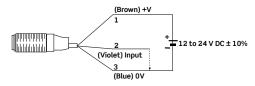

#### **WIRING DIAGRAMS**

#### (Brown) +V Load (Black) Output \_\_\_\_\_ 12 to 24 V DC ± 10% (Blue) 0V

#### **Connector Pin Position**

2 : Input (Only emitter of thru-beam type)

4 : Output (Only receiver of thru-beam type and reflective type)