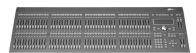

#### CONTROL CONSOLE

The Piccolo Console functions as a quick-to-learn manual two scene or full function preset memory board with automatic playback. Additionally (32) attribute channels are available for operating automated lighting devices.