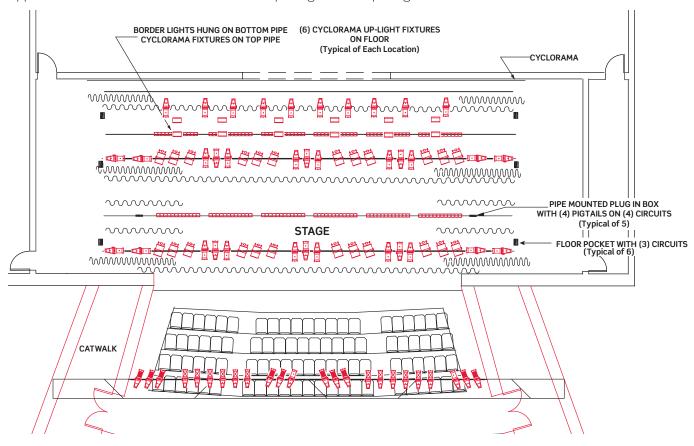

# **BASE STAGE LIGHTING LAYOUT FLOOR PLAN**

Approximate Size: 45'-48' Wide Proscenium Opening x 30' Deep Stage

# **FIXTURE KEY**

| FIX TORE RET          |                             |        |                                                           |                                    |  |  |  |
|-----------------------|-----------------------------|--------|-----------------------------------------------------------|------------------------------------|--|--|--|
| DEEP STAGE<br>PACKAGE | SHALLOW<br>STAGE<br>PACKAGE | SYMBOL | DESCRIPTION                                               | FUNCTION                           |  |  |  |
| 12                    | 12                          |        | LEO LED ELLIPSOIDAL SPOTLIGHT<br>8-22 DEGREE FIELD ANGLE  | FRONT                              |  |  |  |
| 46                    | 34                          |        | LEO LED ELLIPSOIDAL SPOTLIGHT<br>18-36 DEGREE FIELD ANGLE | FRONT                              |  |  |  |
| 25                    | 14                          |        | LEO LED ELLIPSOIDAL SPOTLIGHT<br>30-55 DEGREE FIELD ANGLE | FRONT                              |  |  |  |
| 36                    | 24                          |        | LEO LED FRESNEL SPOTLIGHT                                 | WASH &<br>BACKLIGHTING             |  |  |  |
| 18                    | 12                          |        | LED STRIP LIGHT                                           | GENERAL<br>STAGE WASH              |  |  |  |
| 6                     | 6                           |        | LED CYC                                                   | BOTTOM<br>CYCLORAMA<br>& BACK DROP |  |  |  |
| 6                     | 6                           |        | LED CYC                                                   | TOP CYCLORAMA<br>& BACK DROP       |  |  |  |
| 1                     | 1                           |        | LED FOLLOWSPOT                                            | SPECIAL<br>FRONT LIGHT             |  |  |  |