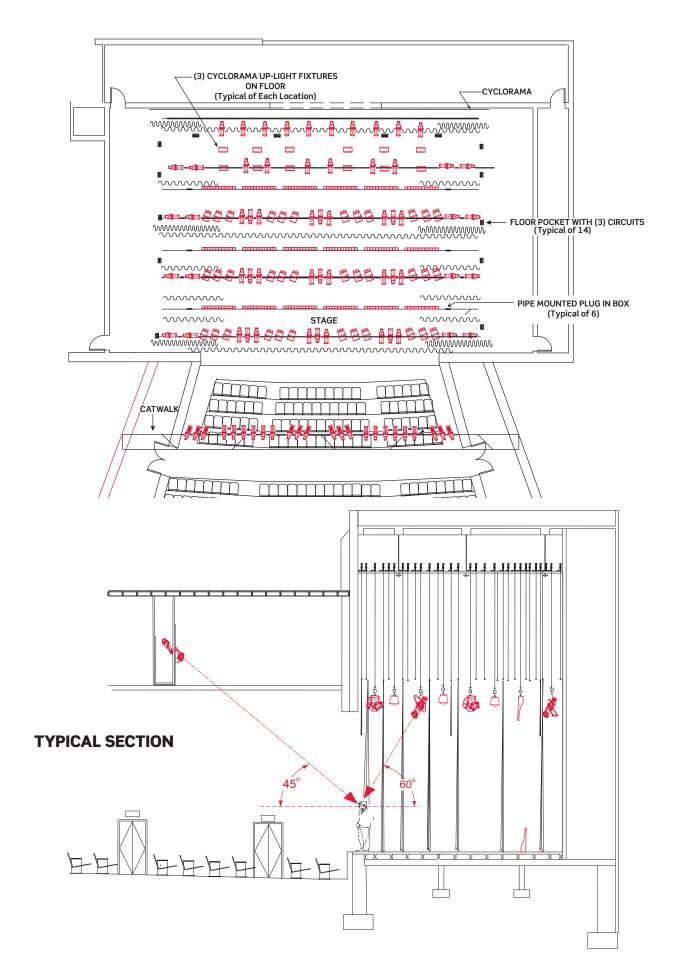

# **DEEP STAGE LIGHTING FLOOR PLAN LAYOUT**

Approximate Size: 45'-48' Wide Proscenium Opening x 48' Deep Stage

# **FIXTURE KEY**

| FIX TORE RET          |                             |        |                                                           |                                    |  |  |  |
|-----------------------|-----------------------------|--------|-----------------------------------------------------------|------------------------------------|--|--|--|
| DEEP STAGE<br>PACKAGE | SHALLOW<br>STAGE<br>PACKAGE | SYMBOL | DESCRIPTION                                               | FUNCTION                           |  |  |  |
| 12                    | 12                          |        | LEO LED ELLIPSOIDAL SPOTLIGHT<br>8-22 DEGREE FIELD ANGLE  | FRONT                              |  |  |  |
| 46                    | 34                          |        | LEO LED ELLIPSOIDAL SPOTLIGHT<br>18-36 DEGREE FIELD ANGLE | FRONT                              |  |  |  |
| 25                    | 14                          |        | LEO LED ELLIPSOIDAL SPOTLIGHT<br>30-55 DEGREE FIELD ANGLE | FRONT                              |  |  |  |
| 36                    | 24                          |        | LEO LED FRESNEL SPOTLIGHT                                 | WASH &<br>BACKLIGHTING             |  |  |  |
| 18                    | 12                          |        | LED STRIP LIGHT                                           | GENERAL<br>STAGE WASH              |  |  |  |
| 6                     | 6                           |        | LED CYC                                                   | BOTTOM<br>CYCLORAMA<br>& BACK DROP |  |  |  |
| 6                     | 6                           |        | LED CYC                                                   | TOP CYCLORAMA<br>& BACK DROP       |  |  |  |
| 1                     | 1                           |        | LED FOLLOWSPOT                                            | SPECIAL<br>FRONT LIGHT             |  |  |  |