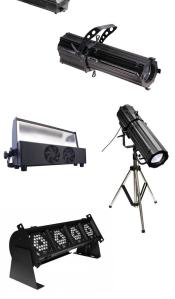

#### **FIXTURES**

8" LEO LED Fresnel - This 100W white light output fixture offers a "soft" quality of wash light with control of beam diameter from narrow to wide. Generally used for shorter throws. In this application it is being used for stage wash lighting from overhead lighting pipes.

**LED Followspot** - Exceptional performance with a highly engineered optical system. Clean, white beam with an optical zoom from 9-19 degrees. The unit features a front mounted 5-color changer and gobo holder to project images.

**LED Strip Lights -** 0-100% smooth dimming produces a soft and even field of asymmetrical light with a choice of RGBW or pure white. Simple and intuitive local control panel for setup, control and addressing.