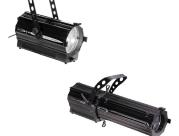

#### **FIXTURES**

8" LEO LED Fresnel - This 100W white light output fixture offers a "soft" quality of wash light with control of beam diameter from narrow to wide. Generally used for shorter throws. In this application it is being used for stage wash lighting from overhead lighting pipes.