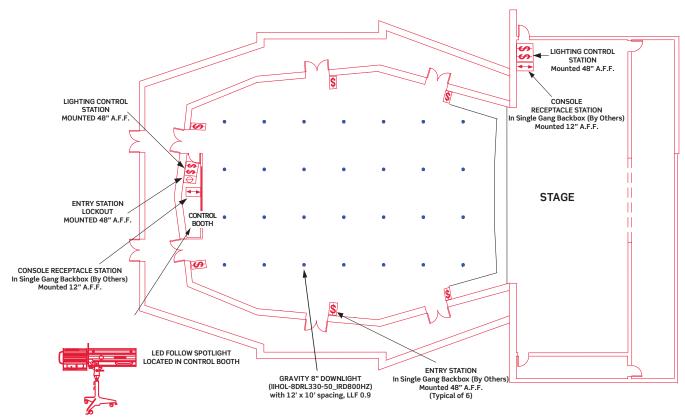

|        | LED STRIP LIGHT                                           | GENERAL<br>STAGE WASH              |  |  |  |
| 6                     | 6                           |        | LED CYC                                                   | BOTTOM<br>CYCLORAMA<br>& BACK DROP |  |  |  |
| 6                     | 6                           |        | LED CYC                                                   | TOP CYCLORAMA<br>& BACK DROP       |  |  |  |
| 1                     | 1                           |        | LED FOLLOWSPOT                                            | SPECIAL<br>FRONT LIGHT             |  |  |  |

# **BASE STAGE LIGHTING LAYOUT FLOOR PLAN**

Approximate Size: 45'-48' Wide Proscenium Opening x 30' Deep Stage



# **CONTROL STATION LAYOUT**



# **EQUIPMENT INFORMATION**







The following products are used in these packages:

#### DIMMER RACK

**iSeries Dimming Racks -** these professional grade dimming racks offer control of up to (96) 20A circuits using high-density, professional grade dual dimmer modules. The dimmers in the rack can be controlled by either the theatrical control console or house/ stage lighting control stations.

#### **RELAY PANEL**

**DMX Relay Panel** - utilizing robust single 30A relays, 2 pole relays upon request. Product includes support not only for DMX control, but, low voltage and digital remote switches for dedicated control of worklight circuits



#### CONTROL CONSOLE

The Piccolo Console functions as a quick-to-learn manual two scene or full function preset memory board with automatic playba