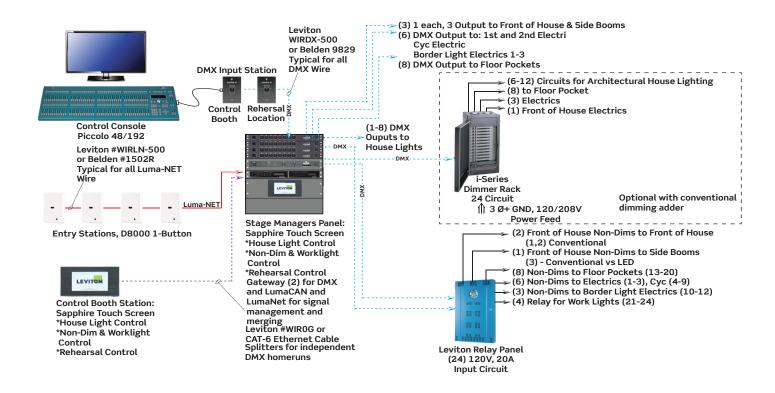

# SYSTEM ONE LINE DIAGRAM

#### DIMMER RACK

**iSeries Dimming Racks -** these professional grade dimming racks offer control of up to (96) 20A circuits using high-density, professional grade dual dimmer modules. The dimmers in the rack can be controlled by either the theatrical control console or house/ stage lighting control stations.

#### **RELAY PANEL**

**DMX Relay Panel** - utilizing robust single 30A relays, 2 pole relays upon request. Product includes support not only for DMX control, but, low voltage and digital remote switches for dedicated control of worklight circuits

#### CONTROL CONSOLE

The Piccolo Console functions as a quick-to-learn manual two scene or full function preset memory board with automatic playback. Additionally (32) attribute channels are available for operating automated lighting devices.

#### ARCHITECTURAL/STAGE LIGHTING CONTROL

**Sapphire™ LCD Touch Screen -** provides flexible lighting controls in a variety of settings with a fully customizable user interface and the convenience of native controls.

#### POWER DISTRIBUTION EQUIPMENT

Connector Strips - These wireways provide power outlets along the fixture mounting pipes. Each outlet is labeled with its dimmer rack circuit number.

Plug-In Boxes - Floor, wall, and pipe mounted plug-in boxes with up to (6) outlets with circuit labels. Each provided with mounting hardware appropriate to the application.