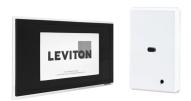

#### ARCHITECTURAL/STAGE LIGHTING CONTROL

**Sapphire™ LCD Touch Screen -** provides flexible lighting controls in a variety of settings with a fully customizable user interface and the convenience of native controls.