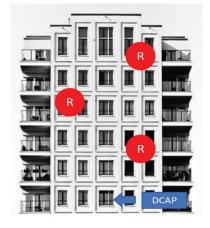

## VerifEye<sup>®</sup> Wireless AMR Solutions Data Concentration Access Point **Quick Install Guide**

Cat No. T25DX



### Pre-installation: Locations, power and communications requirements.

DCAPs should be centrally located in both vertical and horizontal planes. The telephone/communications room is often a good location.

#### **High-Rise Application**



#### **Mid-Rise Application**



# Items in the box:

- T25DX DCAP
- AC/DC Power Supply
- Ethernet cable

## Startup, commissioning and operational prerequisites:

- Live internet connection
- 120v electrical duplex outlet

### Installation:

- 1. Select a location to mount the DCAP. Two mounting holes in the top of the cover may be used to mount.
- 2. Plug in the power adapter to both 120v electrical duplex outlet and the DCAP unit.
- 3. Connect the Ethernet cable.
- 4. Confirm that Power light is on and green.
- 5. Confirm that Status light is on and green(allow time for boot up and connection to the network).



More information regarding installation and commissioning of the system is available from the Leviton website at: www.leviton.com. and search keywords SUBMETERING and COMMUNICATION SYSTEMS.

Configuration and