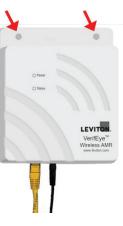

### Installation:

- 1. Select a location to mount the DCAP. Two mounting holes in the top of the cover may be used to mount.
- 2. Plug in the power adapter to both 120v electrical duplex outlet and the DCAP unit.
- 3. Connect the Ethernet cable.
- 4. Confirm that Power light is on and green.
- 5. Confirm that Status light is on and green(allow time for boot up and connection to the network).