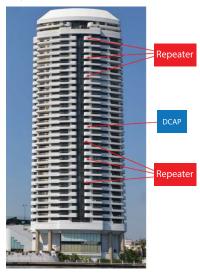

## VerifEye<sup>®</sup> Wireless AMR Solutions Data Concentration Access Point **Quick Install Guide**

Cat No. T25DX



### Pre-installation: Locations, power and communications requirements.

DCAPs should be centrally located in both vertical and horizontal planes. The telephone/communications room is often a good location.

#### **High-Rise Application**



#### **Mid-Rise Application**



# Items in the box:

- T25DX DCAP
- AC/DC Power Supply
- Ethernet cable

## Startup, commissioning and operational prerequisites:

- Live internet connection
- 120v electrical duplex outlet

### Installation:

- 1. Select a location to mount the DCAP. Two mounting holes in the top of the cover may be used to mount.
- 2. Plug in the power adapter to both 120v electrical duplex outlet and the DCAP unit.
- 3. Connect the Ethernet cable.
- 4. Confirm that Power light is on and green.
- 5. Confirm that Status light is on and green(allow time for boot up and connection to the network).



More information regarding installation and commissioning of the system is available from the Leviton website at: www.leviton.com. and search keywords SUBMETERING and COMMUNIC