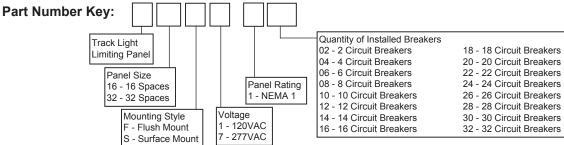

## **Track Light Limiting Panel Order Form**

| Completed By:                                                      | Project Information:       |
|--------------------------------------------------------------------|----------------------------|
| Name:                                                              | Project Name:              |
| Contact at:                                                        |                            |
| Panel Size: Total Available Spaces See page 1 for Spaces 1 thru 16 | Qty of Installed Breakers: |
| Circuit Breaker 17 Rating (A):                                     | Circuit Description:       |
| Circuit Breaker 18 Rating (A):                                     | Circuit Description:       |
| Circuit Breaker 19 Rating (A):                                     | Circuit Description:       |
| Circuit Breaker 20 Rating (A):                                     | Circuit Description:       |
| Circuit Breaker 21 Rating (A):                                     | Circuit Description:       |
| Circuit Breaker 22 Rating (A):                                     | Circuit Description:       |
| Circuit Breaker 23 Rating (A):                                     | Circuit Description:       |
| Circuit Breaker 24 Rating (A):                                     | Circuit Description:       |
| Circuit Breaker 25 Rating (A):                                     | Circuit Description:       |
| Circuit Breaker 26 Rating (A):                                     | Circuit Description:       |
| Circuit Breaker 27 Rating (A):                                     | Circuit Description:       |
| Circuit Breaker 28 Rating (A):                                     | Circuit Description:       |
| Circuit Breaker 29 Rating (A):                                     | Circuit Description:       |
| Circuit Breaker 30 Rating (A):                                     | Circuit Description:       |
| Circuit Breaker 31 Rating (A):                                     | Circuit Description:       |
| Circuit Breaker 32 Rating (A):                                     | Circuit Description:       |
| Part Number Kev:                                                   |                            |