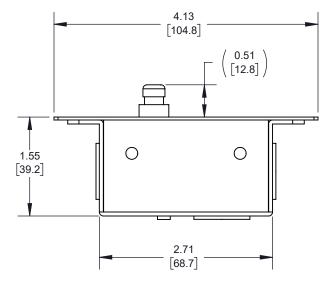

NOTES (UNLESS OTHERWISE SPECIFIED):

- 1. DIMENSIONS IN [BRACKETS ] ARE IN mm.
- 2. SCREWS AND WIRE NUTS INCLUDED.

The information in this document is the exclusive **PROPRIETARY** property of **LEVITON MFG. CO.**, **INC.** It is disclosed with the understanding that acceptance or review by the recipient constitutes an undertaking by the recipient: (1) to hold this information in strict confidence. (2) not to disclose, duplicate, copy, or use the information, in whole or in part, for any purpose other than that for which disclosed. Copyright 2016. Unpublished. All Rights Reserved.