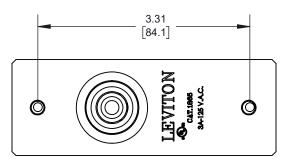

NOTES (UNLESS OTHERWISE SPECIFIED):

- 1. DIMENSIONS IN [BRACKETS ] ARE IN mm.
- 2. SCREWS AND WIRE NUTS INCLUDED.

The information in this document is the exclusive **PROPRIETARY** property of **LEVITON MFG. CO.**, **INC.** It is disclosed with the understanding that acceptance or review by the recipient constitutes an undertaking by the recipient: (1) to hold this information in strict confidence. (2) not to disclose, duplicate, copy, or use the information, in whole or in part, for any purpose other than that for which disclosed. Copyright 2016. Unpublished. All Rights Reserved.