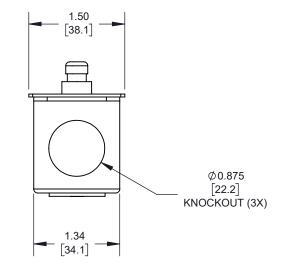

NOTES (UNLESS OTHERWISE SPECIFIED):

- 1. DIMENSIONS IN [BRACKETS ] ARE IN mm.
- 2. SCREWS AND WIRE NUTS INCLUDED.

The information in this document is the exclusive **PROPRIETARY** property of **LEVITON MFG. CO.**, **INC.** It is disclosed with the understanding that acceptance or review by the recipient constitutes an undertaking by the recipient: (1) to hold this information in strict confidence. (2) not to disclose, duplicate, copy, or use the information, in whole or in part, for any purpose other than that for which disclosed. Copyright 2016. Unpublished. All Rights Reserved.