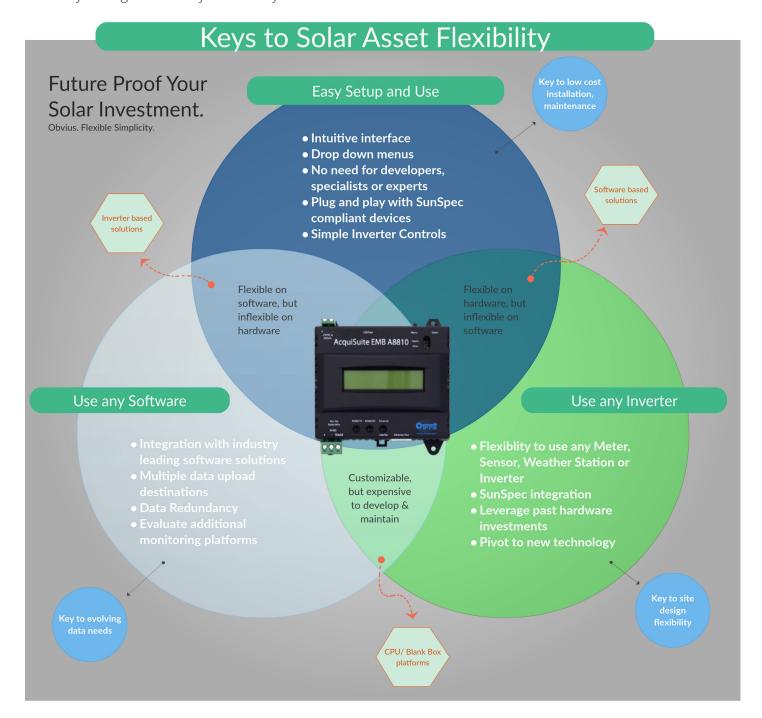

# The Obvius AcquiSuite platform provides site owners and operators with the freedom and flexibility to easily work with any inverter and any monitoring solution

- SunSpec Certification for plug and play integration with the most inverter models in the industry
- Device agnostic backbone allows users to work with virtually any inverter, meter or sensor
- Multiple upload channels allow users to own their own data and work with any monitoring platform
- Intuitive ModBus write interface allows for smart inverter controls

## WHAT MAKES THE A8810 ACQUISUITE DIFFERENT?

- Solar owners and operators want a data logging solution that will:
  - 1. Work with any inverter
  - 2. Work with any monitoring software
  - 3. Be easy to setup and operate
- Competing products offer partial solutions but are unable to deliver all three
- The Obvius AcquiSuite is a complete package of variable inverter integration, monitoring platform flexibility, industry leading functionality and an easy-to-use interface

### **OBVIUS SOLUTION**

The SunSpec Certified A8810 AcquiSuite allows operators to easily control how their data is managed, while providing multiple upload channels to ensure that critical data is never lost. The AcquiSuite is also hardware and software agnostic, meaning you can integrate with virtually any platform and enjoy unparalleled future-proof flexibility.

- Multiple upload channels allow users to simultaneously send data to variable locations including monitoring platforms, data repositories and multiple data users
- An open platform gives owners the ability to use and evaluate any software monitoring system
- Easy configuration allows users to make changes without hiring an expensive specialist
- Free Building Manager Online (BMO) 3.0 software acts as a backup data warehouse for historical record keeping and data assurances