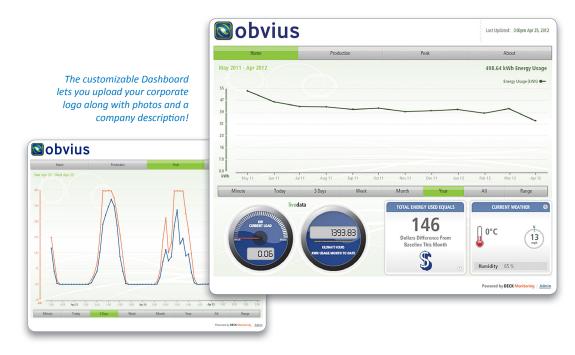

The Energy Monitoring Kit gives you customizable web-based tools to visualize and analyze your energy data, along with alarm notifications and other useful features. These tools are easy and intuitive... you don't have to be an engineer to see and understand energy trends such as peak hour usage or production performance. This technology helps you take meaningful steps towards your energy policy goals, including setting baselines and performance alarms.

You also get a customizable Dashboard display (shown below). The interactive features here are a great way to communicate your basic energy data to a broad audience, helping every member of the team work together to acheive your energy policy targets. This public-facing web page can also be useful for green PR campaigns, and it is ideal as a kiosk display in your facility.