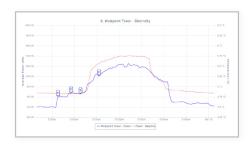

## The Commercial Energy Monitoring Kit features

Detailed Analysis: Pulse™ software provides advanced users with powerful views to gauge their energy performance. Specific loads and zones with sub-metering can be isolated to provide deeper insight to disaggregated load and measure savings from specific conservation measures.