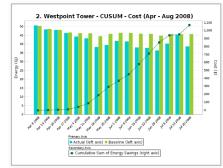

## The Commercial Energy Monitoring Kit features

Detailed Analysis: Pulse™ software provides advanced users with powerful views to gauge their energy performance. Specific loads and zones with sub-metering can be isolated to provide deeper insight to disaggregated load and measure savings from specific conservation measures.