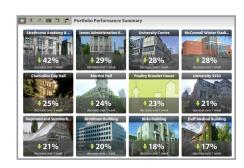

## Commercial Energy Monitoring Kit

**Portfolio Views:** Organizations with multiple buildings can pinpoint star performers and efficiency opportunities with the performance ranking view. Benchmarking compares facilities against one another based on a variety of indicators such as consumption and energy intensity.