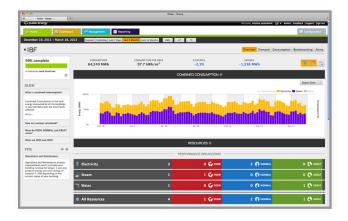

## Commercial Energy Monitoring Kit

**Portfolio Views:** Organizations with multiple buildings can pinpoint star performers and efficiency opportunities with the performance ranking view. Benchmarking compares facilities against one another based on a variety of indicators such as consumption and energy intensity.

Engagement Dashboard: The Pulse Engagement Dashboard features performance views to highlight, contrast and compare energy data. It can be easily configured to represent the customer's brand, and provides interactive energy tips and sustainability information.