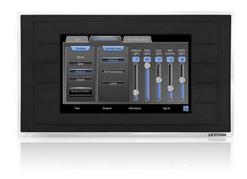

#### The Solution

The solution was to install our Sapphire touch screen and Power extenders for the Main Hotel Lobby, occupancy sensors in various spaces of the hotel and dimensions control system to control lighting which could be split into 4 individual spaces.

## Sapphire

Maintain flexible control interfaces to meet multiple lighting space requirements and deliver a customer centric experience in a hospitality application. Sapphire provides a customizable graphical user interface for the easy system integration of multiple Leviton lighting control products. This allows staff to control

the lighting to enhance guest experiences and set scenes to create mood lighting.