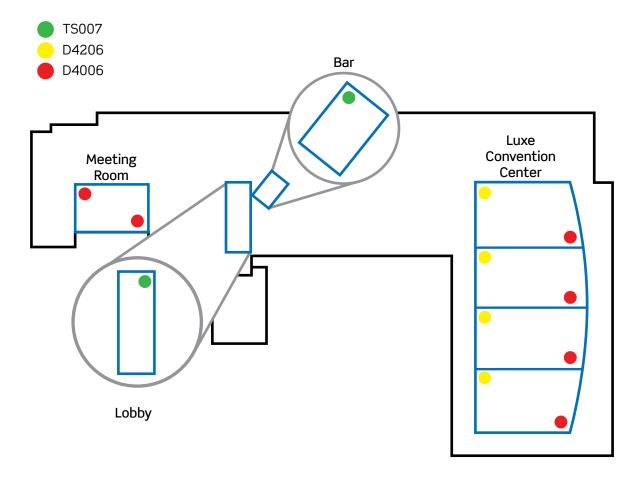

### Map of lighting controls

- Sapphire touch screen (TS007) Main Lobby of the Hotel
- Sapphire touch screen (TS007) behind the Bar
- Two Dimensions Controllers (D4206) in Meeting Rooms in the hotel.
- Dimensions Controllers (D4206 + D4006) in each of the four areas of Luxe Convention Center