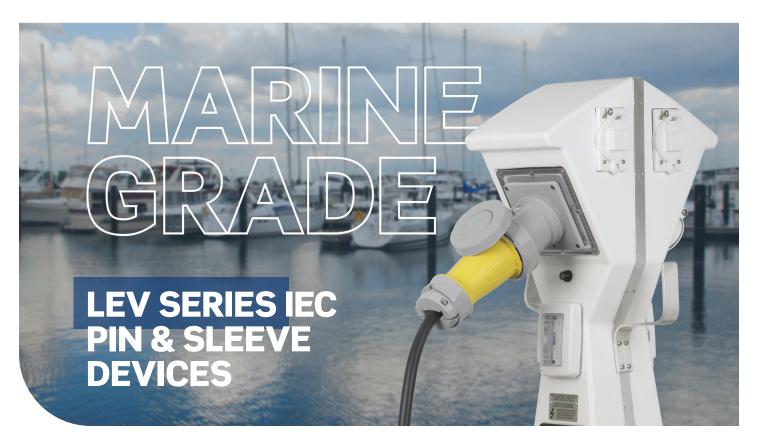

## **KEY FEATURES:**

- Industry-exclusive the only manufacturer of ABYC certified Pin & Sleeve devices in the market
- Marine grade withstands harsh, corrosive marine environments
- Superior watertight ratings including IP66/67/68, & IP69K
- Compatible with Leviton's Marine Grade
   Power Pedestals Rugged, high-quality pedestals
   featuring power, water, metering, and lighting,
   all built to your custom specifications.