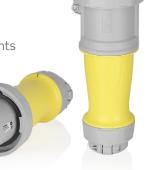

## 100 A LEV Series IEC Pin & Sleeve Devices — Marine Grade

| Wiring | Voltage AC | Connector/<br>Receptacle<br>Clock Position |  | Plug<br>View | Plug         | Connector    | Receptacle   |
|--------|------------|--------------------------------------------|--|--------------|--------------|--------------|--------------|
|        |            |                                            |  |              | YELLOW       | YELLOW       | GRAY         |
| 3p4w   | 125/250    | 12                                         |  | <b>③</b>     | M4100P12WLEV | M4100C12WLEV | M4100R12WLEV |
| 4p5w   | 3Ø277/480  | 7                                          |  | <b>③</b>     | M5100P7WLEV  | M5100C7WLEV  | M5100R7WLEV  |
|        | 3Ø120/208  | 9                                          |  | <b>③</b>     | M5100P9WLEV  | M5100C9WLEV  | M5100R9WLEV  |