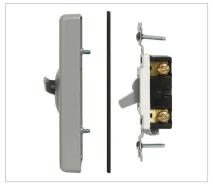

## Kit includes:

- Rugged, powder-coated metallic weatherproof cover for maximum durability
- Heavy-duty gasket to provide a weatherproof seal
- Commercial Specification Grade
  Single Pole Switch (20 A, 120/277 VAC)