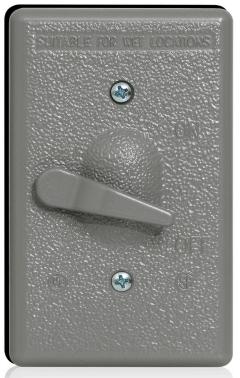

## Single-Gang Weatherproof Toggle Switch Cover Kit

Commercial Specification Grade

20 A, 120/277 VAC

This kit is perfect for applications requiring the installation of a single pole switch in a wet or damp location.

## Kit includes:

- Rugged, powder-coated metallic weatherproof cover for maximum durability
- Heavy-duty gasket to provide a weatherproof seal
- Commercial Specification Grade
  Single Pole Switch (20 A, 120/277 VAC)