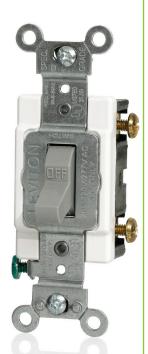

## Kit includes:

- Rugged, powder-coated metallic weatherproof cover for maximum durability
- Heavy-duty gasket to provide a weatherproof seal
- Commercial Specification Grade
  Single Pole Switch (20 A, 120/277 VAC)