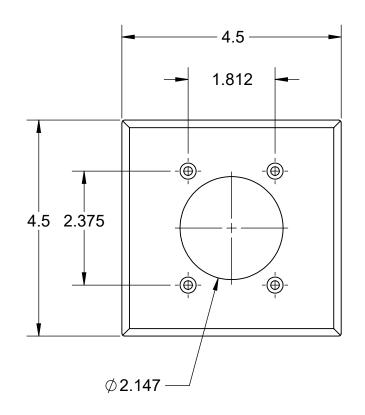

| STATUS: Preliminary Release |            |            |      |      |                                                                                                             | UNLESS OTHER<br>DO NOT SCA<br>ALL DIMENSION:<br>ALL ANGLES AI | 2 CANC ELLICH MOUNT  |                      |      |            |        |          |   |   |
|-----------------------------|------------|------------|------|------|-------------------------------------------------------------------------------------------------------------|---------------------------------------------------------------|----------------------|----------------------|------|------------|--------|----------|---|---|
|                             |            |            |      |      | The information in this document is the exclusive <b>PROPRIETARY</b>                                        | TOLER                                                         | -                    |                      |      |            |        |          |   |   |
| REV.                        | DATE       | ECO NUMBER | CHGD | APVD | ino. It is disclosed with the                                                                               | INCH                                                          | METRIC<br>.X ± .2 mm | DWN BY               | ML   | 11/12/2018 | ENGRG  | -        |   | - |
| 1                           | 11/12/2018 | ı          | ML   | -    | understanding that acceptance or<br>review by the recipient constitutes<br>an undertaking by the recipient: | .XXX ± .005                                                   | .XX ± .1 mm          | СНК ВҮ               | -    | -          | MFG    | ı        |   |   |
| -                           | -          | -          | -    | -    | (1) to hold this information in strict confidence.                                                          | ANGLES: ± 1/2°                                                |                      | DWG NO.              |      |            |        |          |   |   |
| -                           | -          | -          | -    | -    | (2) not to disclose, duplicate, copy, or use the information, in whole or in                                |                                                               |                      | CATSTD-83026-000-D01 |      |            |        |          |   |   |
| -                           | -          | -          | -    | -    | part, for any purpose other than that for which disclosed.                                                  |                                                               |                      | SIZE                 | PRO  | JECT NO.   | LEGACY | EGACY-CI |   |   |
| -                           | -          | -          | -    | -    | Copyright 2016. Unpublished.<br>All Rights Reserved.                                                        | ALL PRINTED COPIES ARE UNCONTROLLED                           |                      | <b>A</b>             | SCAL | E:1:2      | SHEET  | 1 OF     | 1 | 1 |