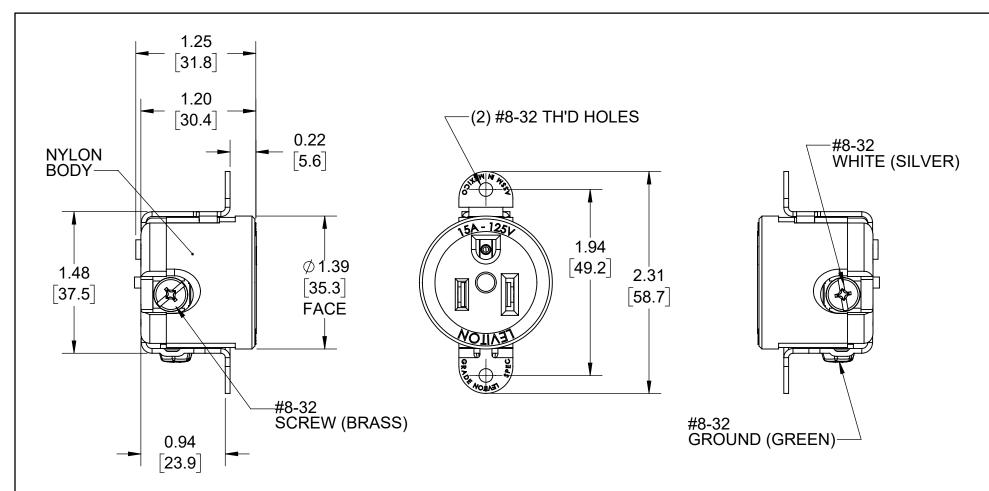

Note: in/mm

## TITLE: STATUS: In Work UNLESS OTHERWISE SPECIFIED: DO NOT SCALE DRAWING. SINGLE RECEPTACLE ALL DIMENSIONS ARE IN INCHES ALL ANGLES ARE IN DEGREES. 15A-125V The information in this document is **TOLERANCES** the exclusive PROPRIETARY property of LEVITON MFG. CO., ECO NUMBER CHGD APVD REV. DATE INCH **METRIC** DWN BY ML 08/14/2018 **ENGRG** INC. It is disclosed with the .X ± .2 mm $.XX \pm .01$ understanding that acceptance or .XX ± .1 mm $.XXX \pm .005$ 1 CHK BY review by the recipient constitutes MFG an undertaking by the recipient: DWG NO. (1) to hold this information in strict ANGLES: ± 1/2° confidence. CATSTD-05284-000-D01 THIRD ANGLE PROJECTION (2) not to disclose, duplicate, copy, or use the information, in whole or in part, for any purpose other than that PROJECT NO. PROJ-03333 SIZE REV for which disclosed. Copyright 2016. Unpublished. Α **ALL PRINTED COPIES** SCALE:1:1 SHEET 1 OF 1 All Rights Reserved. ARE UNCONTROLLED