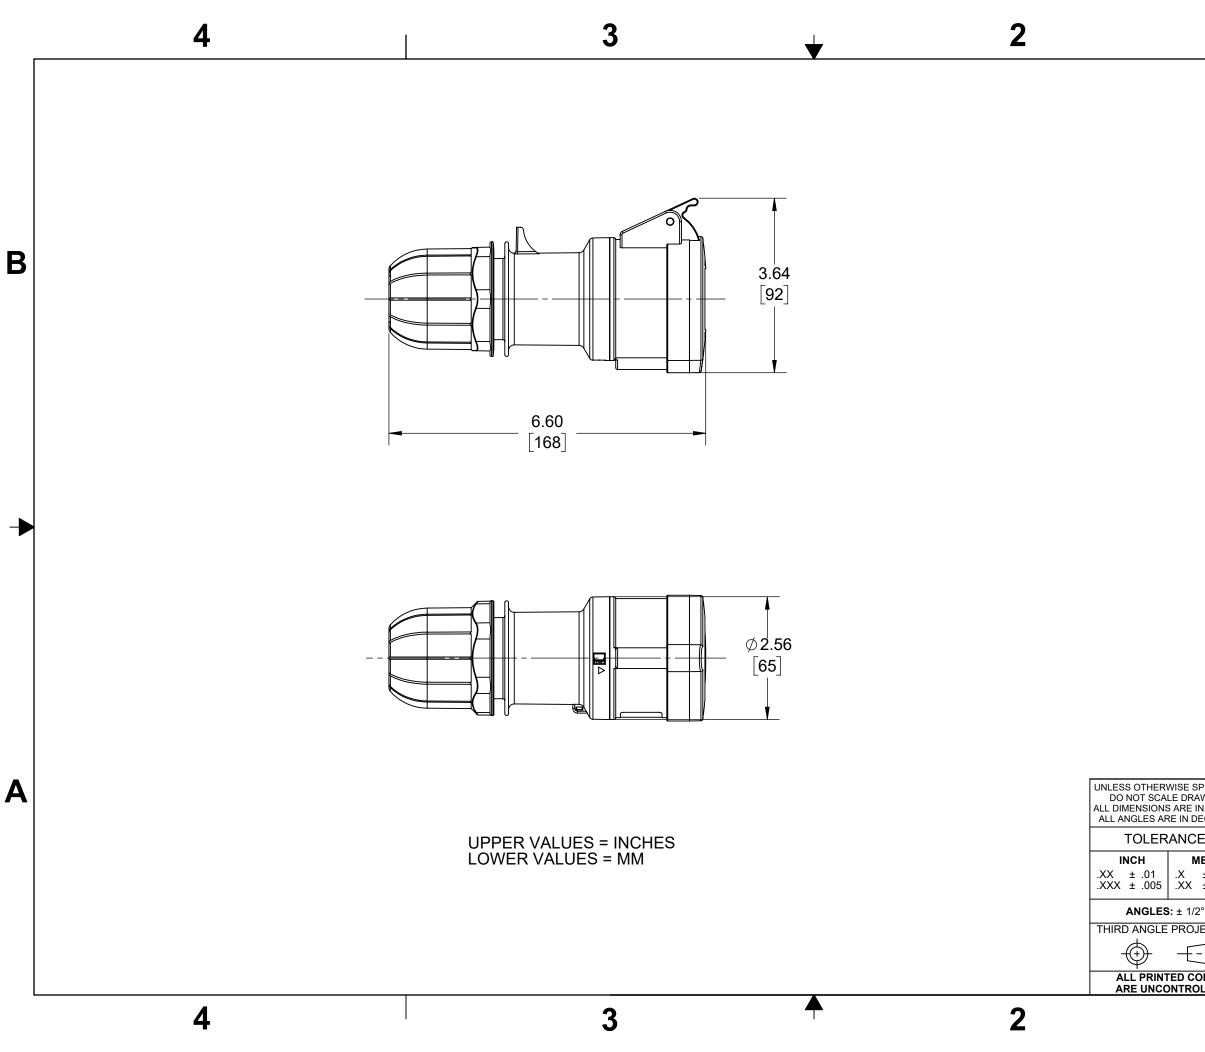

## CATALOG #S416-C6 346-415V, 16A, 4P, 5W RED, IP44 SPLASHPROOF CONNECTOR

|                                     |                                                |                         |           |              |     | _ |
|-------------------------------------|------------------------------------------------|-------------------------|-----------|--------------|-----|---|
| SPECIF<br>AWING<br>IN INCH<br>DEGRE | HES.                                           |                         |           |              |     |   |
| ES                                  |                                                |                         |           |              |     |   |
| <b>IETRIC</b>                       |                                                | CONNECTOR 16A 6 O'CLOCK |           |              |     |   |
| ± .2<br>± .1                        |                                                | IP44 CATALOG ASSEMBLY   |           |              |     |   |
| 2°                                  |                                                | DWG NO.                 |           |              |     |   |
| JECTI                               | ON                                             | CATSTD-0S416-0C6-D01    |           |              |     |   |
| $\rightarrow$                       |                                                | SIZE                    | SCALE:1:2 | SHEET 1 OF 1 | REV |   |
| OPIES                               | L CONVERNE 2019 LINDUNUSDER AU RIGHTS RESERVER |                         | 1         |              |     |   |
|                                     |                                                |                         |           | 4            |     | • |