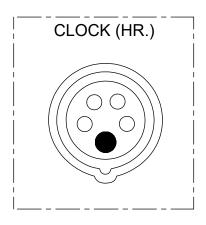

## CATALOG #S416-C6 346-415V, 16A, 4P, 5W RED, IP44 SPLASHPROOF CONNECTOR

|                                     |                                                |                         |           |              |     | _ |
|-------------------------------------|------------------------------------------------|-------------------------|-----------|--------------|-----|---|
| SPECIF<br>AWING<br>IN INCH<br>DEGRE | HES.                                           |                         |           |              |     |   |
| ES                                  |                                                |                         |           |              |     |   |
| <b>IETRIC</b>                       |                                                | CONNECTOR 16A 6 O'CLOCK |           |              |     |   |
| ± .2<br>± .1                        |                                                | IP44 CATALOG ASSEMBLY   |           |              |     |   |
| 2°                                  |                                                | DWG NO.                 |           |              |     |   |
| JECTI                               | ON                                             | CATSTD-0S416-0C6-D01    |           |              |     |   |
| $\rightarrow$                       |                                                | SIZE                    | SCALE:1:2 | SHEET 1 OF 1 | REV |   |
| OPIES                               | L CONVERNE 2019 LINDUNUSDER AU RIGHTS RESERVER |                         | 1         |              |     |   |
|                                     |                                                |                         |           | 4            |     | • |