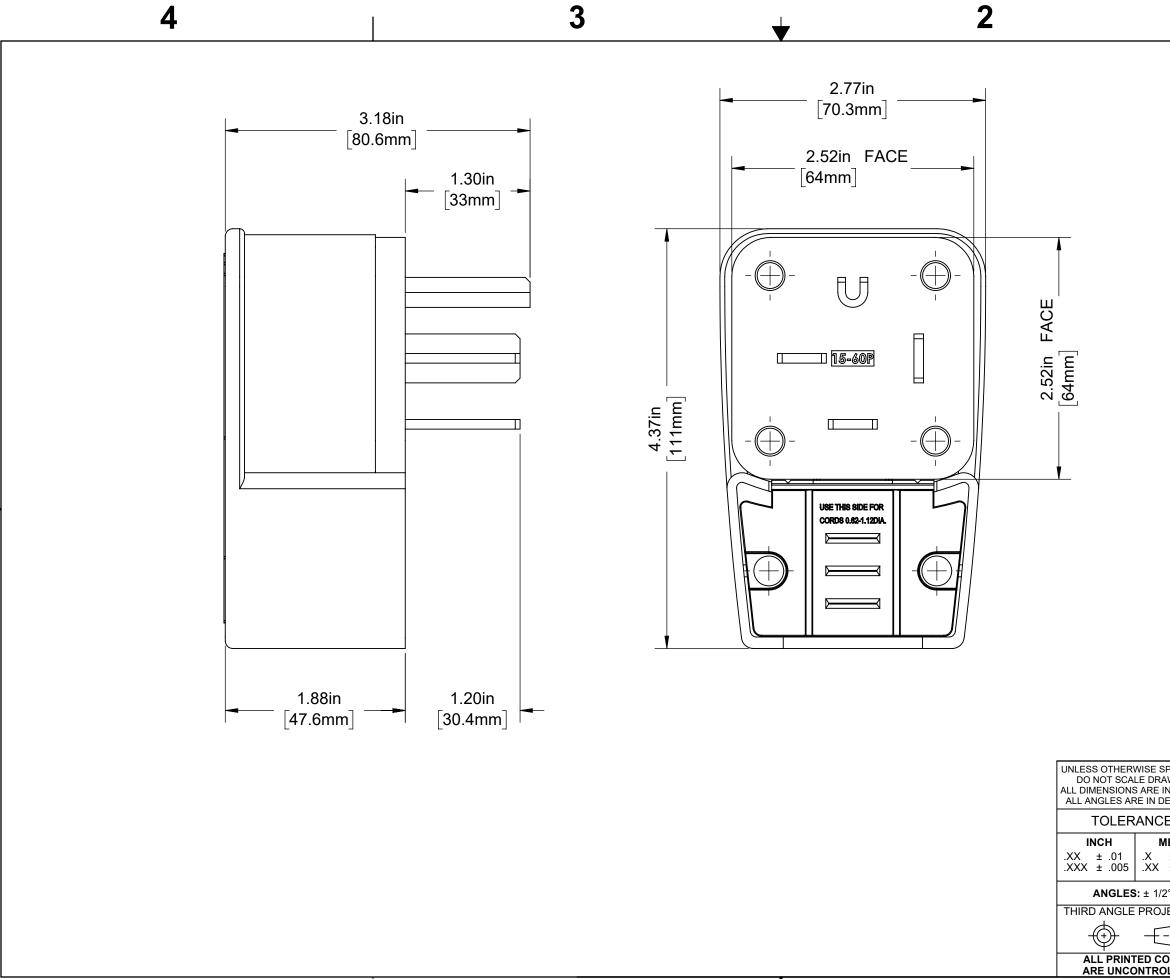

## **CATALOG # 8462-P**

STRAIGHT BLADE ANGLE PLUG, 3-POLE, 4-WIRE, 60A-250V, 3 PHASE, GROUNDING PLUG. NEMA 15-60P

| SPECIFIED:<br>AWING.<br>IN INCHES.<br>DEGREES. | LEVITON®                                         |                                                   |              |     |  |
|------------------------------------------------|--------------------------------------------------|---------------------------------------------------|--------------|-----|--|
| ES                                             |                                                  |                                                   |              |     |  |
| <b>IETRIC</b>                                  | CAT 8462-P CATALOG FOR<br>NEMA 15-60P ANGLE PLUG |                                                   |              |     |  |
| ± .2 mm<br>± .1 mm                             |                                                  |                                                   |              |     |  |
| 2°                                             | DWG NO.                                          |                                                   |              |     |  |
| JECTION                                        | CATSTD-08462-00P-D01                             |                                                   |              |     |  |
|                                                | SIZE                                             | SCALE:1:1                                         | SHEET 1 OF 1 | REV |  |
| OPIES<br>DLLED                                 | В                                                | Copyright 2019. Unpublished. All Rights Reserved. |              |     |  |
|                                                |                                                  |                                                   | 1            |     |  |