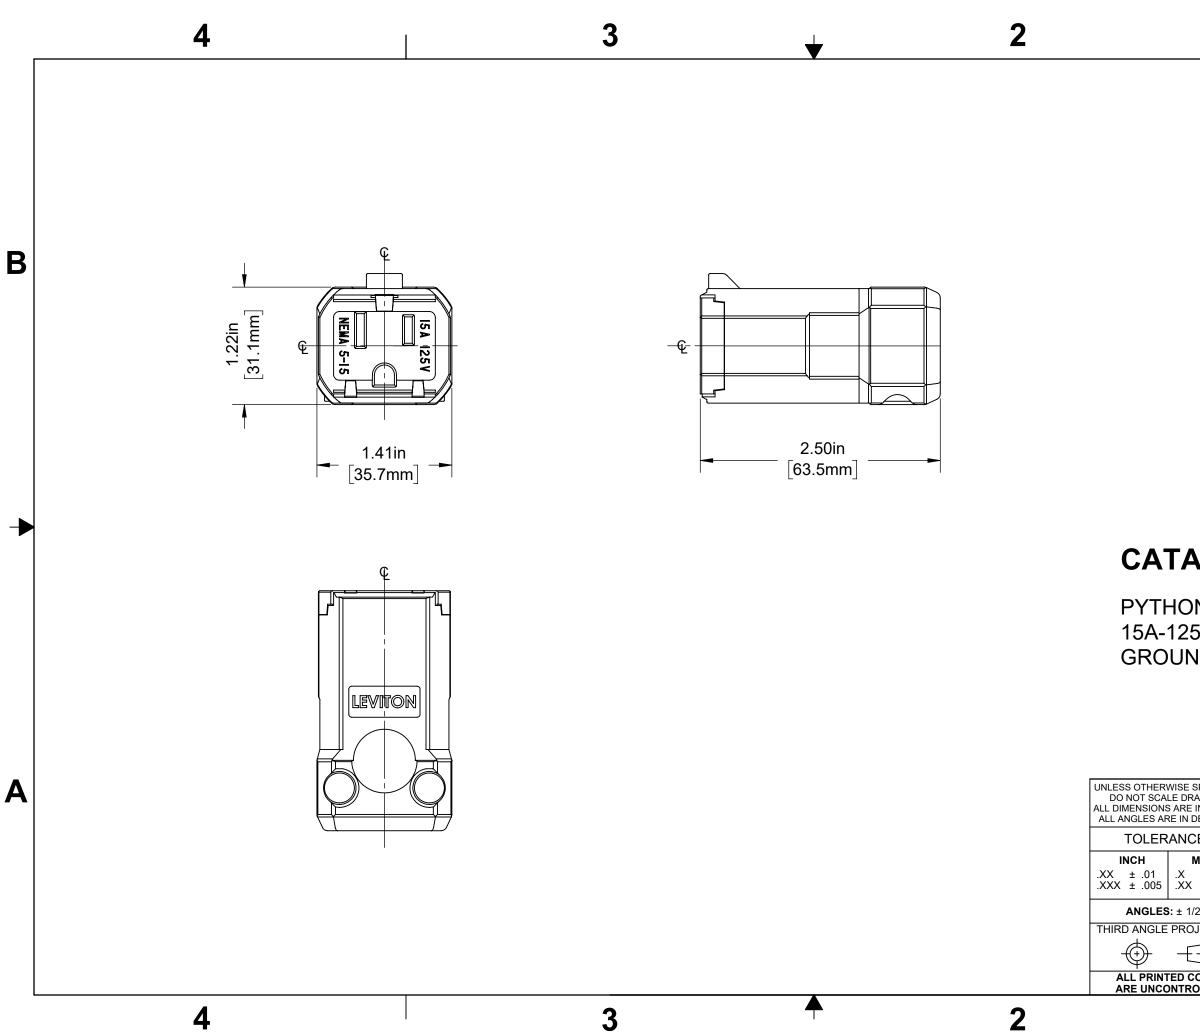

## **CATALOG # 8259-V**

PYTHON STRAIGHT BLADE CONNECTOR, 15A-125V, NEMA 5-15R, 2 POLE, 3 WIRE, GROUNDING, HOSPITAL GRADE

| SPECIF<br>AWING<br>IN INC<br>DEGRE | ).<br>HES. | LEVITON®                                            |           |              |     |  |
|------------------------------------|------------|-----------------------------------------------------|-----------|--------------|-----|--|
| ES                                 |            |                                                     |           |              |     |  |
| <b>IETRIC</b>                      |            | 8259-V PYTHON CONNECTOR                             |           |              |     |  |
| ± .2<br>± .1                       |            |                                                     |           |              |     |  |
| 2°                                 |            | DWG NO.                                             |           |              |     |  |
| JECTION                            |            | CATSTD-08259-00V-D01                                |           |              |     |  |
| -+                                 |            | SIZE                                                | SCALE:1:1 | SHEET 1 OF 1 | REV |  |
|                                    | - 1        | B Copyright 2019. Unpublished. All Rights Reserved. |           | 1            |     |  |
|                                    |            |                                                     |           | 4            |     |  |