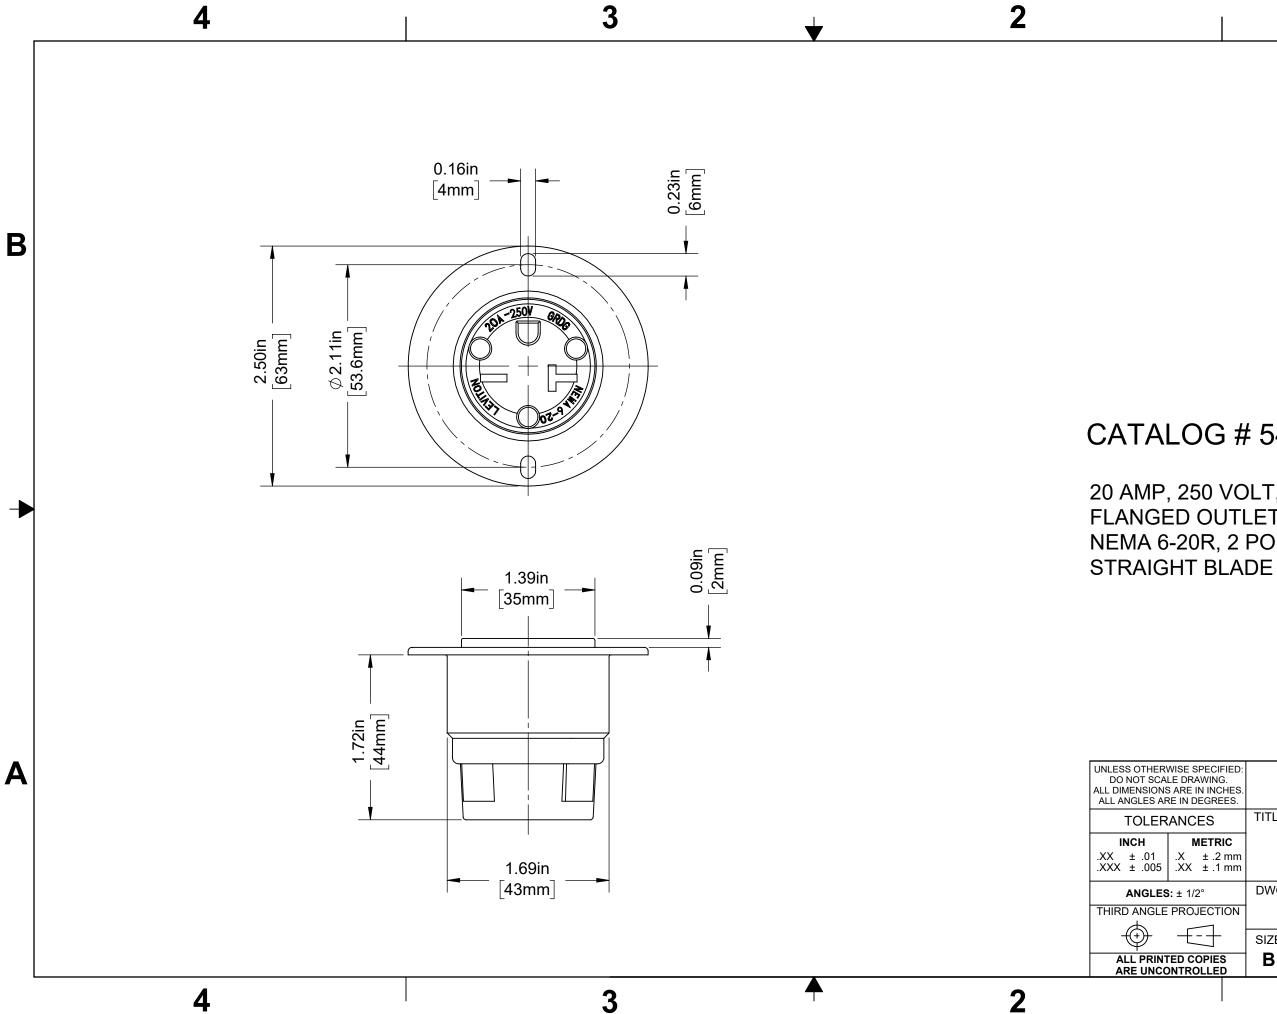

## CATALOG # 5479-C

20 AMP, 250 VOLT, GROUNDING, FLANGED OUTLET RECEPTACLE, NEMA 6-20R, 2 POLE, 3 WIRE,

| SPECIFIED:<br>AWING.<br>IN INCHES.<br>DEGREES. | LEVITON                                             |           |              |     |  |
|------------------------------------------------|-----------------------------------------------------|-----------|--------------|-----|--|
| ES                                             | TITLE:                                              |           |              | н   |  |
| <b>IETRIC</b>                                  | 5479-C FLANGED OUTLET                               |           |              |     |  |
| ± .2 mm<br>± .1 mm                             | 20A NEMA 6-20 CATALOG                               |           |              |     |  |
| 2°                                             | DWG NO.                                             |           |              |     |  |
| JECTION                                        | CATSTD-05479-00C-D01                                |           |              |     |  |
|                                                | SIZE                                                | SCALE:1:1 | SHEET 1 OF 1 | REV |  |
| OPIES<br>DLLED                                 | B Copyright 2020. Unpublished. All Rights Reserved. |           |              | 1   |  |
|                                                |                                                     |           |              |     |  |