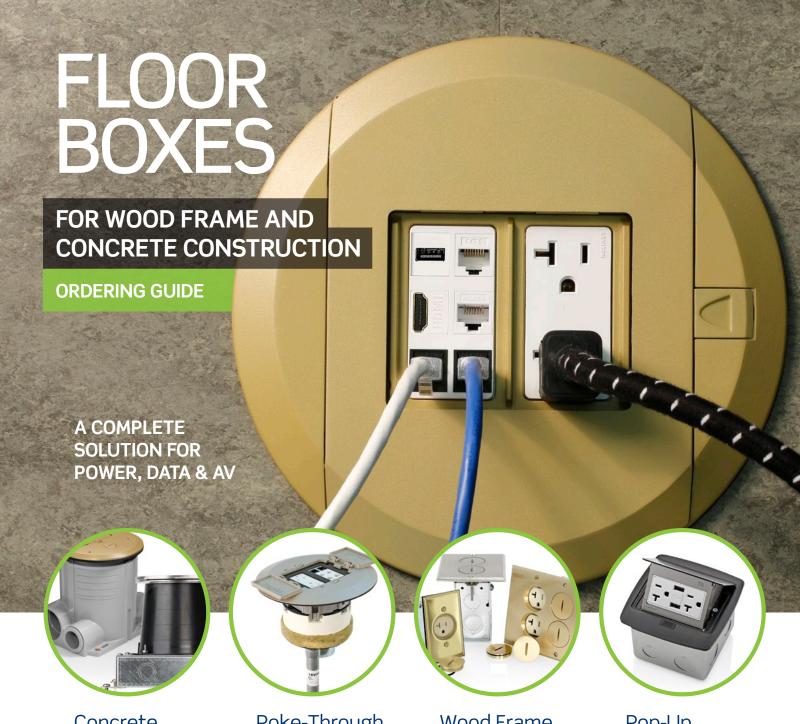

#### Concrete Floor Boxes

For floors on ground level or above

# Poke-Through Floor Box

For floors above ground level

## Wood Frame Floor Boxes

Ideal for homes, conference rooms, auditoriums, stages, hospitality, and more

#### Pop-Up Floor Boxes

Ideal for office buildings, work-fromhome setups, desks, conference rooms, and more

FOR USE WITH ALL TYPES OF FLOORING INCLUDING WOOD, TILE, VINYL, TERRAZZO, CARPET, AND CONCRETE.