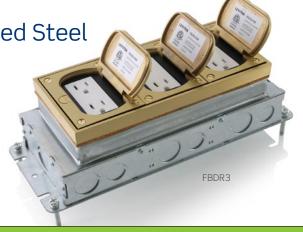

- Each stamped steel floor box includes screws to height-adjust for thicker concrete slab floors
- Includes a concrete cover, leveling/height-adjusting screws and various sized conduit entries

| 1-Gang Cat. No | 2-Gang Cat. No                                                                   | 3-Gang Cat. No |  |  |  |
|----------------|----------------------------------------------------------------------------------|----------------|--|--|--|
| FBDR1          | FBDR2                                                                            | FBDR3          |  |  |  |
| FBDC1          | _                                                                                | _              |  |  |  |
| FBHR1          | FBHR2-2                                                                          | FBHR3          |  |  |  |
|                |                                                                                  |                |  |  |  |
| 1-Gang Cat. No | 2-Gang Cat. No                                                                   | 3-Gang Cat. No |  |  |  |
| FBRM1-B        | FBRM2-B                                                                          | FBRM3-B        |  |  |  |
|                |                                                                                  |                |  |  |  |
| Cat. No        | Cat. No                                                                          |                |  |  |  |
| FBCR1-FLB      | FBCR1-FLB                                                                        |                |  |  |  |
| FBCR2-FLB      | FBCR2-FLB                                                                        |                |  |  |  |
| FBCR3-FDB      |                                                                                  |                |  |  |  |
| FBCR4-FDB      | FBCR4-FDB                                                                        |                |  |  |  |
|                | FBDR1 FBDC1 FBHR1  1-Gang Cat. No FBRM1-B  Cat. No FBCR1-FLB FBCR2-FLB FBCR3-FDB | FBDR1          |  |  |  |