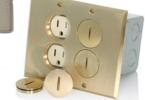

#### **Wood Frame Floor Boxes**

- Plate gaskets on all, and rubber O-rings on rectangular covers, combine to seal out moisture and air-borne particles
- Meet or exceed UL514A requirements including the Scrub Water Test and comply with Section 4.3.8 of the Americans with Disabilities Act specifying accessible design
- Devices with tamper-resistant receptacles satisfy
   National Electrical Code® 2020 Article 406.12 requirements

25251-TFN

35249-TFB

| Description                                                                                                                                                                                                                                                                                                                                                                                                                                                                                                                                                                                                                                                                                                                                                                                                                                                                                                                                                                                                                                                                                                                                                                                                                                                                                                                                                                                                                                                                                                                                                                                                                                                                                                                                                                                                                                                                                                                                                                                                                                                                                                                    | Tamper-<br>Resistant | Cover<br>Style | Color  | 1-Gang,<br>15 Amp Cat. No | 1-Gang,<br>20 Amp Cat. No | 2-Gang,<br>15 Amp Cat. No | 2-Gang,<br>20 Amp Cat. No |
|--------------------------------------------------------------------------------------------------------------------------------------------------------------------------------------------------------------------------------------------------------------------------------------------------------------------------------------------------------------------------------------------------------------------------------------------------------------------------------------------------------------------------------------------------------------------------------------------------------------------------------------------------------------------------------------------------------------------------------------------------------------------------------------------------------------------------------------------------------------------------------------------------------------------------------------------------------------------------------------------------------------------------------------------------------------------------------------------------------------------------------------------------------------------------------------------------------------------------------------------------------------------------------------------------------------------------------------------------------------------------------------------------------------------------------------------------------------------------------------------------------------------------------------------------------------------------------------------------------------------------------------------------------------------------------------------------------------------------------------------------------------------------------------------------------------------------------------------------------------------------------------------------------------------------------------------------------------------------------------------------------------------------------------------------------------------------------------------------------------------------------|----------------------|----------------|--------|---------------------------|---------------------------|---------------------------|---------------------------|
| Single Receptacle Floor Box Assembly                                                                                                                                                                                                                                                                                                                                                                                                                                                                                                                                                                                                                                                                                                                                                                                                                                                                                                                                                                                                                                                                                                                                                                                                                                                                                                                                                                                                                                                                                                                                                                                                                                                                                                                                                                                                                                                                                                                                                                                                                                                                                           | TR                   | Rectangle      | Brass  | 5249-TFB                  | 5349-TFB                  | _                         | _                         |
| Duplex Receptacle Floor Box Assembly                                                                                                                                                                                                                                                                                                                                                                                                                                                                                                                                                                                                                                                                                                                                                                                                                                                                                                                                                                                                                                                                                                                                                                                                                                                                                                                                                                                                                                                                                                                                                                                                                                                                                                                                                                                                                                                                                                                                                                                                                                                                                           | TR                   | Rectangle      | Nickel | 25249-TFN                 | 25349-TFN                 | 35249-TFN                 | 35349-TFN                 |
| Duplex Receptacle Floor Box Assembly                                                                                                                                                                                                                                                                                                                                                                                                                                                                                                                                                                                                                                                                                                                                                                                                                                                                                                                                                                                                                                                                                                                                                                                                                                                                                                                                                                                                                                                                                                                                                                                                                                                                                                                                                                                                                                                                                                                                                                                                                                                                                           | TR                   | Rectangle      | Brass  | 25249-TFB                 | 25349-TFB                 | 35249-TFB                 | 35349-TFB                 |
| Duplex Receptacle Floor Box Assembly (includes 1 QuickPort Insert)                                                                                                                                                                                                                                                                                                                                                                                                                                                                                                                                                                                                                                                                                                                                                                                                                                                                                                                                                                                                                                                                                                                                                                                                                                                                                                                                                                                                                                                                                                                                                                                                                                                                                                                                                                                                                                                                                                                                                                                                                                                             | TR                   | Rectangle      | Nickel | _                         | _                         | 35249-TLN                 | 35349-TLN                 |
| Duplex Receptacle Floor Box Assembly (includes 1 QuickPort Insert)                                                                                                                                                                                                                                                                                                                                                                                                                                                                                                                                                                                                                                                                                                                                                                                                                                                                                                                                                                                                                                                                                                                                                                                                                                                                                                                                                                                                                                                                                                                                                                                                                                                                                                                                                                                                                                                                                                                                                                                                                                                             | TR                   | Rectangle      | Brass  | _                         | _                         | 35249-TLB                 | 35349-TLB                 |
| Duplex Receptacle Floor Box Assembly                                                                                                                                                                                                                                                                                                                                                                                                                                                                                                                                                                                                                                                                                                                                                                                                                                                                                                                                                                                                                                                                                                                                                                                                                                                                                                                                                                                                                                                                                                                                                                                                                                                                                                                                                                                                                                                                                                                                                                                                                                                                                           | Non-TR               | Rectangle      | Nickel | 25249-SBA                 | _                         | _                         | _                         |
| Duplex Receptacle Floor Box Assembly                                                                                                                                                                                                                                                                                                                                                                                                                                                                                                                                                                                                                                                                                                                                                                                                                                                                                                                                                                                                                                                                                                                                                                                                                                                                                                                                                                                                                                                                                                                                                                                                                                                                                                                                                                                                                                                                                                                                                                                                                                                                                           | Non-TR               | Rectangle      | Brass  | 25249-FBA                 | 25349-FBA                 | _                         | _                         |
| ROUND FLOOR BOX KITS (RECEPTACLE I                                                                                                                                                                                                                                                                                                                                                                                                                                                                                                                                                                                                                                                                                                                                                                                                                                                                                                                                                                                                                                                                                                                                                                                                                                                                                                                                                                                                                                                                                                                                                                                                                                                                                                                                                                                                                                                                                                                                                                                                                                                                                             | NCLUDED)             |                |        |                           |                           |                           |                           |
| Duplex Receptacle Floor Box Assembly                                                                                                                                                                                                                                                                                                                                                                                                                                                                                                                                                                                                                                                                                                                                                                                                                                                                                                                                                                                                                                                                                                                                                                                                                                                                                                                                                                                                                                                                                                                                                                                                                                                                                                                                                                                                                                                                                                                                                                                                                                                                                           | TR                   | Round          | Nickel | 25251-TFN                 | _                         | _                         | _                         |
| Duplex Receptacle Floor Box Assembly                                                                                                                                                                                                                                                                                                                                                                                                                                                                                                                                                                                                                                                                                                                                                                                                                                                                                                                                                                                                                                                                                                                                                                                                                                                                                                                                                                                                                                                                                                                                                                                                                                                                                                                                                                                                                                                                                                                                                                                                                                                                                           | TR                   | Round          | Brass  | 25251-TFB                 | _                         | _                         | _                         |
| Decora Receptacle Floor Box Assembly                                                                                                                                                                                                                                                                                                                                                                                                                                                                                                                                                                                                                                                                                                                                                                                                                                                                                                                                                                                                                                                                                                                                                                                                                                                                                                                                                                                                                                                                                                                                                                                                                                                                                                                                                                                                                                                                                                                                                                                                                                                                                           | TR                   | Round          | Nickel | 25251-TDN                 | _                         | _                         | _                         |
| Decora Receptacle Floor Box Assembly                                                                                                                                                                                                                                                                                                                                                                                                                                                                                                                                                                                                                                                                                                                                                                                                                                                                                                                                                                                                                                                                                                                                                                                                                                                                                                                                                                                                                                                                                                                                                                                                                                                                                                                                                                                                                                                                                                                                                                                                                                                                                           | TR                   | Round          | Brass  | 25251-TDB                 | _                         | _                         | _                         |
| ROUND BLANK FLOOR BOX KITS (RECEP                                                                                                                                                                                                                                                                                                                                                                                                                                                                                                                                                                                                                                                                                                                                                                                                                                                                                                                                                                                                                                                                                                                                                                                                                                                                                                                                                                                                                                                                                                                                                                                                                                                                                                                                                                                                                                                                                                                                                                                                                                                                                              | TACLE NOT IN         | CLUDED)        |        |                           |                           |                           |                           |
| Description Cover Style Color                                                                                                                                                                                                                                                                                                                                                                                                                                                                                                                                                                                                                                                                                                                                                                                                                                                                                                                                                                                                                                                                                                                                                                                                                                                                                                                                                                                                                                                                                                                                                                                                                                                                                                                                                                                                                                                                                                                                                                                                                                                                                                  |                      |                |        |                           |                           | Color                     | Cat. No                   |
| Blank Floor Box Assembly Round Nickel                                                                                                                                                                                                                                                                                                                                                                                                                                                                                                                                                                                                                                                                                                                                                                                                                                                                                                                                                                                                                                                                                                                                                                                                                                                                                                                                                                                                                                                                                                                                                                                                                                                                                                                                                                                                                                                                                                                                                                                                                                                                                          |                      |                |        |                           |                           | Nickel                    | 25251-DN                  |
| Blank Floor Box Assembly Round Brass                                                                                                                                                                                                                                                                                                                                                                                                                                                                                                                                                                                                                                                                                                                                                                                                                                                                                                                                                                                                                                                                                                                                                                                                                                                                                                                                                                                                                                                                                                                                                                                                                                                                                                                                                                                                                                                                                                                                                                                                                                                                                           |                      |                |        |                           | Brass                     | 25251-DB                  |                           |
| REPLACEMENT PARTS FOR WOOD FRAM                                                                                                                                                                                                                                                                                                                                                                                                                                                                                                                                                                                                                                                                                                                                                                                                                                                                                                                                                                                                                                                                                                                                                                                                                                                                                                                                                                                                                                                                                                                                                                                                                                                                                                                                                                                                                                                                                                                                                                                                                                                                                                | E FLOOR BOXE         | S              |        |                           |                           |                           |                           |
| Description                                                                                                                                                                                                                                                                                                                                                                                                                                                                                                                                                                                                                                                                                                                                                                                                                                                                                                                                                                                                                                                                                                                                                                                                                                                                                                                                                                                                                                                                                                                                                                                                                                                                                                                                                                                                                                                                                                                                                                                                                                                                                                                    |                      |                |        |                           |                           | Cat. No                   |                           |
| Single Receptacle Replacement Cap & Gasket (for use with 5249-TFB & 5349-TFB)                                                                                                                                                                                                                                                                                                                                                                                                                                                                                                                                                                                                                                                                                                                                                                                                                                                                                                                                                                                                                                                                                                                                                                                                                                                                                                                                                                                                                                                                                                                                                                                                                                                                                                                                                                                                                                                                                                                                                                                                                                                  |                      |                |        |                           |                           | 5249-CAP                  |                           |
| Duplex Receptacle Replacement Cap & Gasket (for use with 25249-FBA, 25249-FBA, 25349-FBA, 25549-FBA, 25549-FBA, 25549-FBA, 25549-FBA, 25549-FBA |                      |                |        |                           |                           | 25249-CAP                 |                           |