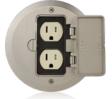

**PLATE MOUNTS:** 

| 4" ROUND RECESSED OPENING, 6" HEIGHT                                                      |         |  |  |  |  |  |
|-------------------------------------------------------------------------------------------|---------|--|--|--|--|--|
| Description                                                                               | Cat. No |  |  |  |  |  |
| Includes Leviton 16342-GY 20 Amp Decora Plus Receptacle, Industrial Grade, Self-Grounding | FBID1   |  |  |  |  |  |
| Includes 2 NEMA 5-20R Power Outlets and 4 Data Ports                                      | FBI24   |  |  |  |  |  |
| Includes 4 NEMA 5-20R Power Outlets and 4 Data Ports                                      | FBI44   |  |  |  |  |  |