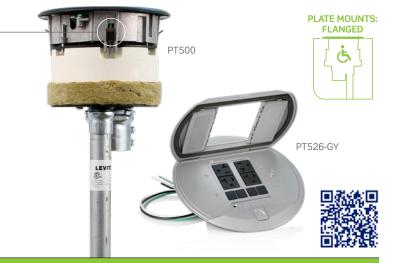

### Poke-Through Floor Boxes

- Industry-exclusive self-leveling: two-piece construction levels device up to 4-degrees
- Industry-exclusive adjustable anchoring clips ease removal for inspections, adjustments and repairs
- Intumescent fire block & insulation provide
   2+ hours of fire-rating

2-Port Duplex Recessed Data Strap, Ivory

- Pre-installed gaskets & ground wire speed installation
- Industry-exclusive door-in-door cover design hides flip lids and maintains flush, clean appearance even when in use

| SYSTEM                                                           |              |                |               |               |  |  |  |  |
|------------------------------------------------------------------|--------------|----------------|---------------|---------------|--|--|--|--|
| Description                                                      | Cat. No      |                |               |               |  |  |  |  |
| 5" Poke-Through Device                                           | PT500        |                |               |               |  |  |  |  |
| COVERS AND PLATES                                                |              |                |               |               |  |  |  |  |
| Description                                                      | Gray Cat. No | Nickel Cat. No | Black Cat. No | Brass Cat. No |  |  |  |  |
| Pre-Wired Door-in-Door Floor Cover                               | PT544-2GY    | PT544-2N       | PT544-2E      | PT544-2B      |  |  |  |  |
| 2-Gang Decora Door-in-Door Floor Cover                           | PT526-GY     | PT526-N        | PT526-E       | PT526-B       |  |  |  |  |
| 2-Gang Decora Flip Lid Floor Cover                               | PTC2F-GY     | PTC2F-N        | PTC2F-E       | PTC2F-B       |  |  |  |  |
| 2-Gang Duplex Flip Lid Floor Cover                               | PTC2X-GY     | PTC2X-N        | PTC2X-E       | PTC2X-B       |  |  |  |  |
| Furniture Feed Floor Cover - Cap Diameters : Ø .75", Ø 1.50" NPS | PT5FF-GY     | PT5FF-N        | PT5FF-E       | PT5FF-B       |  |  |  |  |
| Abandonment Floor Plate                                          | PT5AB-GY     | PT5AB-N        | PT5AB-E       | PT5AB-B       |  |  |  |  |
| ACCESSORIES                                                      |              |                |               |               |  |  |  |  |
| Description                                                      | Cat. No      |                |               |               |  |  |  |  |
| 2-Port Decora Recessed Data Strap, Ivory                         | FB2DE-I      |                | -             |               |  |  |  |  |