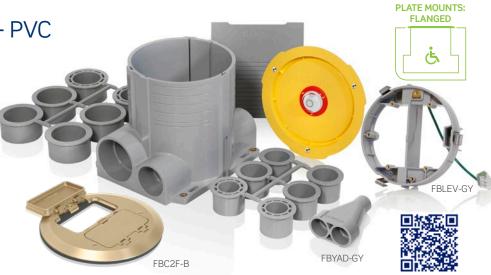

Concrete Floor Boxes - PVC

• Elevation screws offer up to 3" of adjustment before installation

Bulls-eye leveling cover ensures proper installation and protects during concrete pour

- · Leveling ring allows for adjustment up to 3/4" after installation
- Low voltage divider has pre-scored, built-in measurements
- Solid brass flip-lid cover plates with double hinged design allows doors to open 180 degrees

|                                                                                                                                     |                |               | Lan. Koda     |
|-------------------------------------------------------------------------------------------------------------------------------------|----------------|---------------|---------------|
| SYSTEM                                                                                                                              |                |               |               |
| Description                                                                                                                         | Cat. No        |               |               |
| Concrete Floor Box System, Gray (Includes reducers, dividers, and yellow leveling cover)                                            | FBBOX-GY       |               |               |
| Concrete Floor Box Leveling Ring (required)                                                                                         | FBLEV-GY       |               |               |
| COVERS AND PLATES                                                                                                                   |                |               |               |
| Description                                                                                                                         | Nickel Cat. No | Black Cat. No | Brass Cat. No |
| 1 Decora Flip Lid & 1 Data Cap Plate                                                                                                | FBC1F-N        | FBC1F-E       | FBC1F-B       |
| 2 Decora Flip Lids Plate                                                                                                            | FBC2F-N        | FBC2F-E       | FBC2F-B       |
| 1 Screw Cap (Single Receptacle or Furniture Feed) & 2 Data Caps Plate<br>Cap Diameters: Screw Cap, Ø 0.50", Ø 1.25" & Ø 1.50" (NPS) | FBC1S-N        | FBC1S-E       | FBC1S-B       |
| 2 Screw Caps (Duplex Receptacle) & 1 Data Cap Plate<br>Cap Diameters: Screw Cap, Ø 0.50" & (2) Ø 1.25" (NPS)                        | FBC1X-N        | FBC1X-E       | FBC1X-B       |
| ACCESSORIES                                                                                                                         |                |               |               |
| Description                                                                                                                         | Cat. No        |               |               |
| Low Voltage Divider, Gray                                                                                                           | FBDIV-GY       | _             |               |
| Power Conduit Reducers, Gray                                                                                                        | FBRPW-GY       |               | 0             |
| Data Conduit Reducers, Gray                                                                                                         | FBRDT-GY       | +(            | FBC1S-        |
| 'Y' Conduit Adapter, Gray                                                                                                           | FBYAD-GY       |               |               |
| 2-Port Decora Recessed Data Strap, Ivory                                                                                            | FB2DE-I        | _             |               |
| 2-Port Duplex Recessed Data Strap, Ivory                                                                                            | FB2DU-I        | _             |               |
|                                                                                                                                     |                |               |               |

**PLATE MOUNTS:** 

| 4" ROUND RECESSED OPENING, 6" HEIGHT                                                      |         |  |  |  |  |  |
|-------------------------------------------------------------------------------------------|---------|--|--|--|--|--|
| Description                                                                               | Cat. No |  |  |  |  |  |
| Includes Leviton 16342-GY 20 Amp Decora Plus Receptacle, Industrial Grade, Self-Grounding | FBID1   |  |  |  |  |  |
| Includes 2 NEMA 5-20R Power Outlets and 4 Data Ports                                      | FBI24   |  |  |  |  |  |
| Includes 4 NEMA 5-20R Power Outlets and 4 Data Ports                                      | FBI44   |  |  |  |  |  |