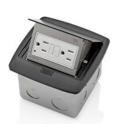

### Pop-Up Floor Box Receptacles

- Pre-wired terminal block for easy wiring access and installation
- Low profile, stylish metal cover recesses into the floor when not in use, reducing above floor height to ¼ inch

| COVERS                                                               |                |          |          |          |
|----------------------------------------------------------------------|----------------|----------|----------|----------|
| Description                                                          | Brushed        | Bronze   | Black    | Brass    |
|                                                                      | Nickel Cat. No | Cat. No  | Cat. No  | Cat. No  |
| Pop-Up Floor Box with 15A USB Charger Tamper-Resistant Receptacle    | PFUS1-BN       | PFUS1-BZ | PFUS1-MB | PFUS1-BR |
| Pop-Up Floor Box with 20A USB Charger Tamper-Resistant Receptacle    | PFUS2-BN       | PFUS2-BZ | PFUS2-MB | PFUS2-BR |
| Pop-Up Floor Box with 15A Self-Test GFCI Tamper-Resistant Receptacle | PFGF1-BN       | PFGF1-BZ | PFGF1-MB | PFGF1-BR |
| Pop-Up Floor Box with 20A Self-Test GFCI Tamper-Resistant Receptacle | PFGF2-BN       | PFGF2-BZ | PFGF2-MB | PFGF2-BR |
| Pop-Up Floor Box with 15A Tamper-Resistant Receptacle                | PFTR1-BN       | PFTR1-BZ | PFTR1-MB | PFTR1-BR |
| Pop-Up Floor Box with 20A Tamper-Resistant Receptacle                | PFTR2-BN       | PFTR2-BZ | PFTR2-MB | PFTR2-BR |
| Pop-Up Floor Box with 3-Port QuickPort                               | PFQP3-BN       | PFQP3-BZ | PFQP3-MB | PFQP3-BR |