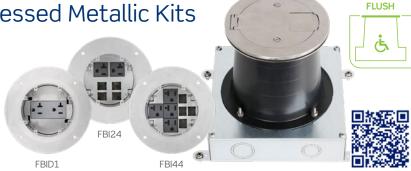

**PLATE MOUNTS:** 

| 4" ROUND RECESSED OPENING, 6" HEIGHT                                                      |         |  |  |  |  |  |
|-------------------------------------------------------------------------------------------|---------|--|--|--|--|--|
| Description                                                                               | Cat. No |  |  |  |  |  |
| Includes Leviton 16342-GY 20 Amp Decora Plus Receptacle, Industrial Grade, Self-Grounding | FBID1   |  |  |  |  |  |
| Includes 2 NEMA 5-20R Power Outlets and 4 Data Ports                                      | FBI24   |  |  |  |  |  |
| Includes 4 NEMA 5-20R Power Outlets and 4 Data Ports                                      | FBI44   |  |  |  |  |  |