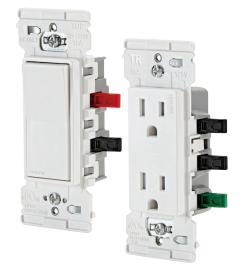

## decora edge<sup>™</sup> Installation as easy as **PUSH. CLICK. DONE!**

Installing new switches and outlets in your home is now easier, faster and safer than ever with Decora Edge. Decora Edge devices simplify the installation process with these innovative features:

- Color-coded levers to help prevent miswiring
- An audible 'click' gives you complete confidence that a secure connection has been made
- No exposed metal parts to make installation safer
- Large strap helps make installation easier on drywall with imperfections
- Tongue and groove design for easier alignment in multi-gang installations

The result delivers the same great appearance and performance you expect from traditional Decora® devices.

PUSH.

CLICK.

Classic Decora®. Faster and Easier to Install.

DONE.

To learn more and watch our product video, visit leviton.com/decoraedge