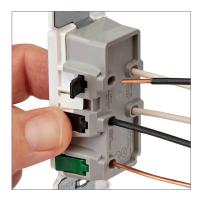

## decora edge<sup>™</sup> Installation as easy as **PUSH. CLICK. DONE!**

Installing new switches and outlets in your home is now easier, faster and safer than ever with Decora Edge. Decora Edge devices simplify the installation process with these innovative features:

- Color-coded levers to help prevent miswiring
- An audible 'click' gives you complete confidence that a secure connection has been made
- No exposed metal parts to make installation safer
- Large strap helps make installation easier on drywall with imperfections
- Tongue and groove design for easier alignment in multi-gang installations