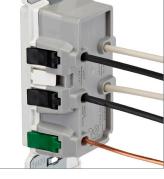

## decora edge<sup>™</sup> Installation as easy as **PUSH. CLICK. DONE!**

Installing new switches and outlets in your home is now easier, faster and safer than ever with Decora Edge. Decora Edge devices simplify the installation process with these innovative features:

- Color-coded levers to help prevent miswiring
- An audible 'click' gives you complete confidence that a secure connection has been made
- No exposed metal parts to make installation safer
- Large strap helps make installation easier on drywall with imperfections
- Tongue and groove design for easier alignment in multi-gang installations