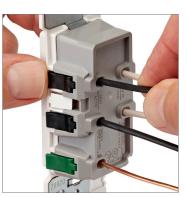

## decora edge<sup>™</sup> Installation as easy as **PUSH. CLICK. DONE!**

Installing new switches and outlets in your home is now easier, faster and safer than ever with Decora Edge. Decora Edge devices simplify the installation process with these innovative features:

- Color-coded levers to help prevent miswiring
- An audible 'click' gives you complete confidence that a secure connection has been made
- No exposed metal parts to make installation safer
- Large strap helps make installation easier on drywall with imperfections
- Tongue and groove design for easier alignment in multi-gang installations