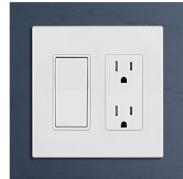

The result delivers the same great appearance and performance you expect from traditional Decora® devices.

PUSH.

CLICK.

Classic Decora®. Faster and Easier to Install.

DONE.

To learn more and watch our product video, visit leviton.com/decoraedge