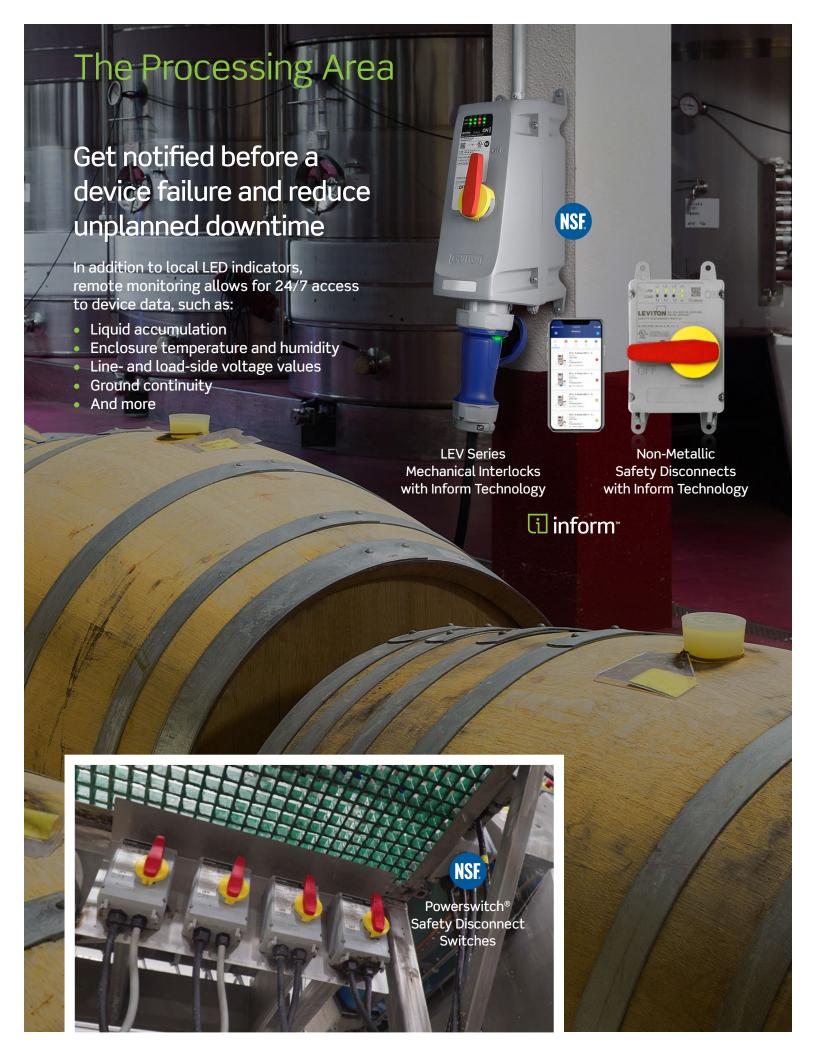

Watertight devices to improve productivity and provide a safe, clean and hazard-free processing environment.

Wetguard®

Watertight Devices

View all solutions for processing areas: