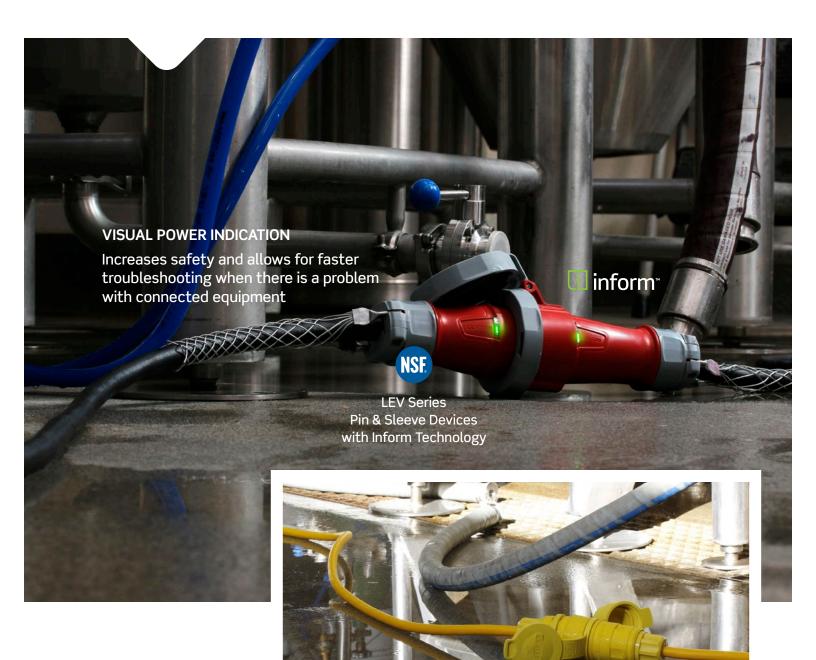

Watertight devices to improve productivity and provide a safe, clean and hazard-free processing environment.

Wetguard®

Watertight Devices

View all solutions for processing areas: