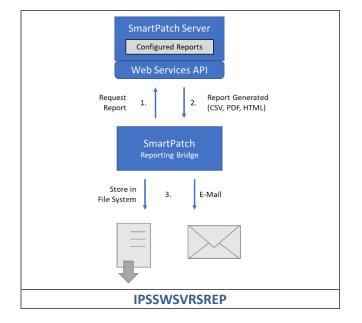

# **APPLICATION**

SmartPatch Reporting Bridge is a software tool that provides a simple mechanism to automatically schedule generation and delivery of reports. The bridge operates autonomously using existing report templates (searches and data formats) in SmartPatch, without additional configuration steps required to make them suitable for scheduled generation. The bridge supports delivery of reports to network folders or email lists. Supported output formats include: PDF, HTML or CSV format.

#### DEPLOYMENT

Interaction between SmartPatch and the bridge during the report generation is performed via the standard SmartPatch Web Services API. The bridge is a Java-based tool that is suitable for deployment on both Windows and Linux based systems.

#### **CONFIGURATION**

Configuration of the bridge is simple, flexible and easily maintained. Specification of the reports to run the format and the destination of the report output (a network file or an email list) is configured by the user in a spreadsheet-based configuration file. There is no limit to the number of report schedules which can be configured in the bridge.