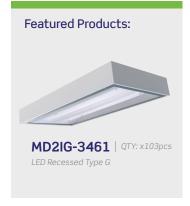

#### **Our Solution:**

Viscor produced and delivered 103 Certolux MD2-3461 spec-grade luminaires within 1 week of request, assisting this time sensitive plan to triple the ICU bed capacity. This luminaire is designed as a combination Ambient/Exam light for healthcare facilities and is offered in 2' x 2' or 2' x 4' sizes with multiple configurable options.