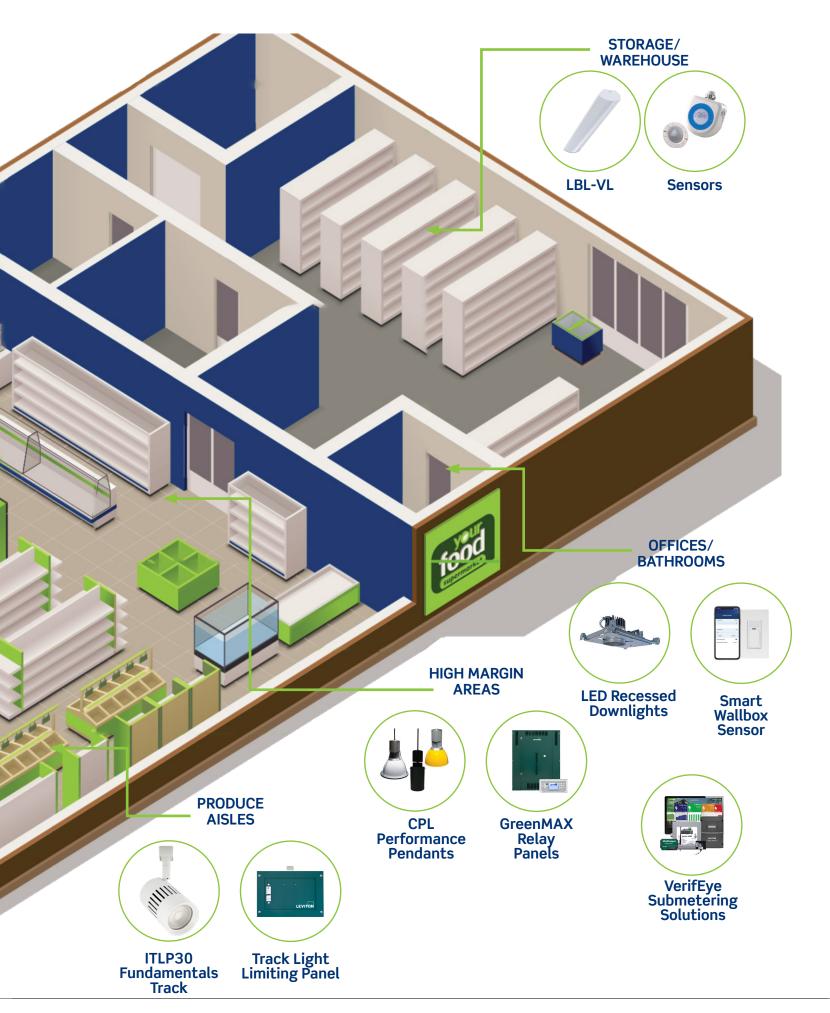

#### High Profit Margin Areas

- Enhances highest profit / margin areas
- Highlights key promotions and areas of interest
- Provides low-glare and even illumination to examine products

#### General Lighting/Storage/Warehouse

- Ensures instant visibility
- Allows employees to perform required operations
- Provides occupancy sensing and energy savings for less trafficked areas

#### Offices/Break Rooms/Auxiliary Spaces

- Establishes a comfortable and productive atmosphere
- Ensures glare-free illumination
- Meets energy code requirements