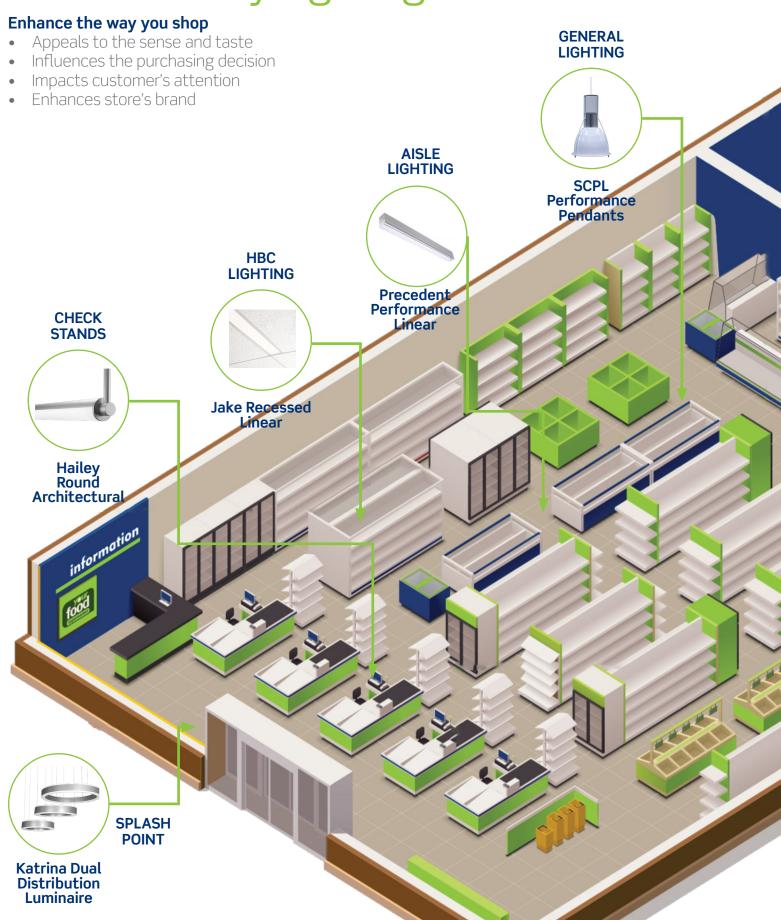

#### Entrance Ways/Splash Points

- Creates an inviting first impression
- Sets a welcoming atmosphere and mood
- Creates a tempting sensory experience

#### Aisles with T-Bar Ceilings

- Guides customers properly
- Ensures glare-free illumination
- Provides clear identification of product and information

#### **Check Stands**

- Provides a simple, appealing, and stress-free exit
- Generates a comfortable and positive atmosphere
- Ensure glare-free illumination

#### General Lighting/Storage/Warehouse

- Ensures instant visibility
- Allows employees to perform required operations
- Provides occupancy sensing and energy savings for less trafficked areas