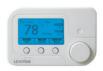

#### **HVAC Control**

- Allows precise control over the HVAC system based on occupancy and schedules
- Manage other high-draw energy devices including pumps, compressors, generators and motors