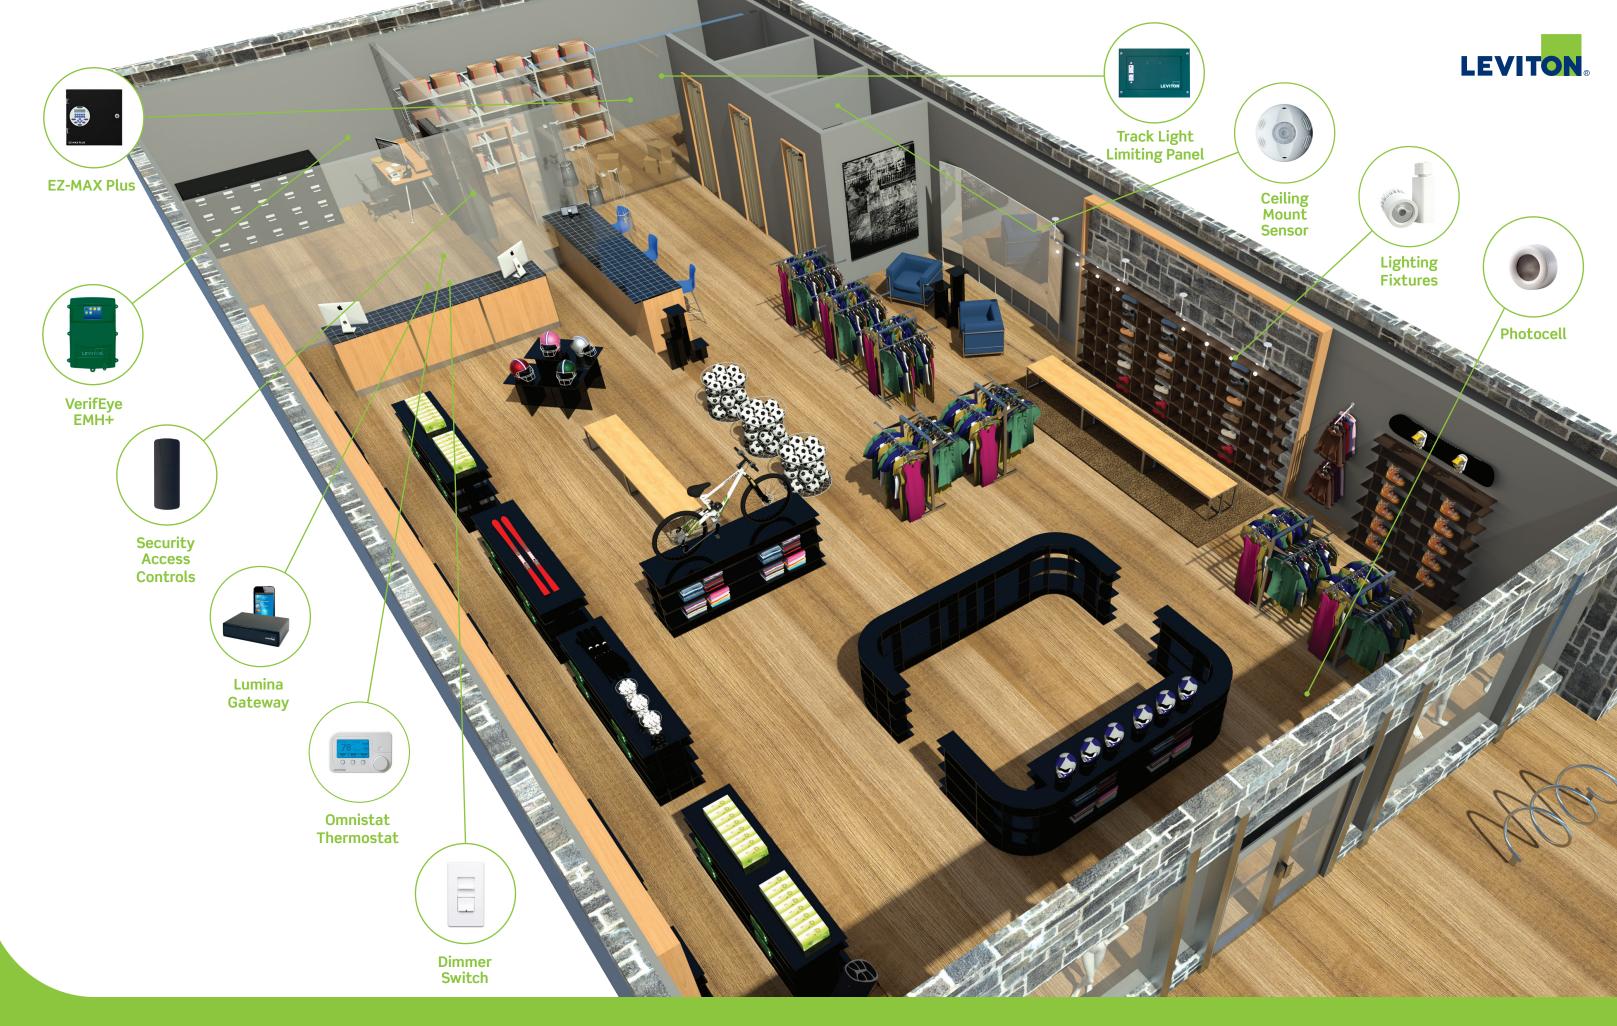

## **Smart Retail Control Solutions**

Combine energy code compliant solutions for automatic shut-off, daylight zone control, level control, dimming and plug load control to create an ambient, functional and energy efficient space. From centralized control solutions to submetering and security access, Leviton can help you design the ideal retail space that allows you to enhance your customers' experiences, improve the working environment for your employees and meet energy code compliance requirements. Leviton also gives you the ability to integrate scalable security systems, access controls and entertainment controls.

## **Lighting Controls**

- Keeps lights on for simple energy savings when retail spaces are occupied and off when they are vacant
- Supports all modern lighting aesthetics including LED lighting
- Meets all codes and standards compliance and system compatibility requirements for lighting control

#### **Daylighting**

- Takes advantage of natural light to light a space instead of electrical lights
- Centralizes lighting control schedule to automatically adjust according to store operating hours and events
- Integrates seamlessly into building management systems

#### **Wireless Control**

- Access and control all business properties from one app
- Access remotely via free smartphone app to adjust lighting loads, temperatures and other energy management capabilities
- Integrate lighting, temperature, window covering, and control other heavy-duty loads like signage, pumps, fountains and more

#### **HVAC Control**

- Allows precise control over the HVAC system based on occupancy and schedules
- Manage other high-draw energy devices including pumps, compressors, generators and motors

## **Security Access Control**

- Controls access and time-of-entry via keypad or card control
- Customize access to each user for schedules and privileges

## **Submetering Solutions**

- Monitors energy usage to improve bottom line operational costs
- Identifies energy-saving opportunities and verifies the effectiveness of conservation initiatives
- Recoups costs from shared areas
- Networks, monitors and compares data from multiple locations

# **Lighting Fixtures**

- Provides accurate and controllable lighting
- Integral LED meets all current energy efficiency standards and carries a ten year warranty
- Enhanced Color LED solutions offer a broader, vivid display of colors