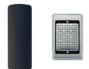

## **Security Access Control**

- Controls access and time-of-entry via keypad or card control
- Customize access to each user for schedules and privileges